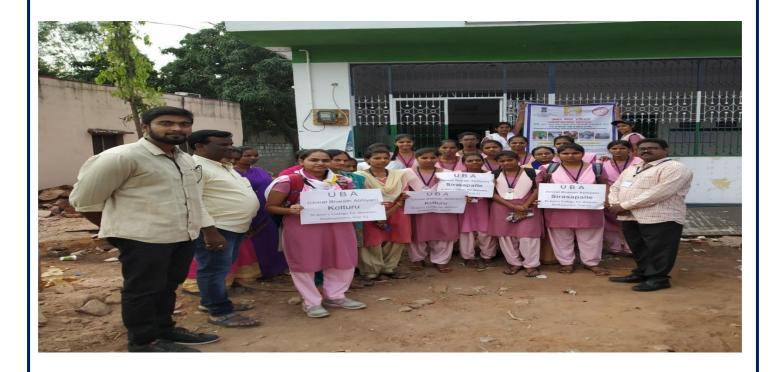

| Sr.<br>No. | ADOPTED VILLAGES | TALUKA(Block) | DISTRICT      |
|------------|------------------|---------------|---------------|
| 1          | KONDA KOPPAKA    | ANAKAPALLI    | VISAKHAPATNAM |
| 2          | KOTHURU          |               |               |
| 3          | BATLAPUDI        |               |               |
| 4          | SIRASAPALLI      |               |               |
| 5          | RAJU PALEM       |               |               |

#### **List of Activities:**

ACTIVITY 1: UBA – VILLAGE survey five villages (KONDA KOPPAKA, KOTHURU, BATLAPUDI, SIRASAPALLI, RAJU PALEM)

Title of the Activity: Survey on water problem

Need of the Activity: To find the problems in these villages