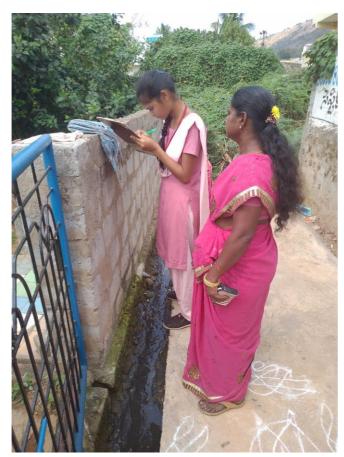

Brief Description (Need/Impact/Action/Picture (if any)): The motto of this survey is that to find several problems like water, drainage, hospital, school, etc., Regarding this our college UBA volunteers collected samples with the help of Grama sachivalayam Employees. While doing the survey we encountered few problems such as: