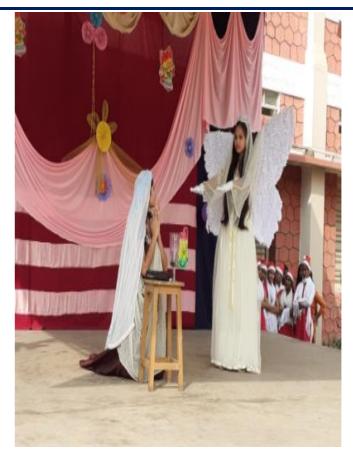

#### **List of Activities:**

ACTIVITY 1: UBA – VILLAGE survey five villages (KONDA KOPPAKA, KOTHURU, BATLAPUDI, SIRASAPALLI, RAJU PALEM)

Title of the Activity: Survey on water problem

Need of the Activity: To find the problems in these villages

Brief Description (Need/Impact/Action/Picture (if any)): The motto of this survey is that to find several problems like water, drainage, hospital, school, etc., Regarding this our college UBA volunteers collected samples with the help of Grama sachivalayam Employees. While doing the survey we encountered few problems such as: