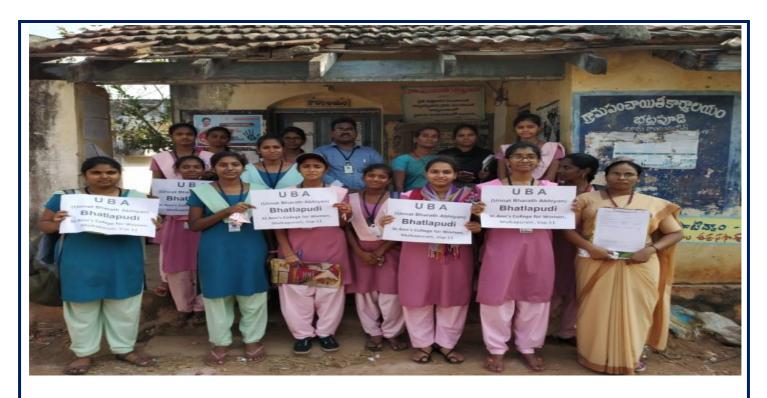

| Sr.<br>No. | ADOPTED VILLAGES | TALUKA(Block) | DISTRICT      |
|------------|------------------|---------------|---------------|
| 1          | KONDA KOPPAKA    | ANAKAPALLI    | VISAKHAPATNAM |
| 2          | KOTHURU          |               |               |
| 3          | BATLAPUDI        |               |               |
| 4          | SIRASAPALLI      |               |               |
| 5          | RAJU PALEM       |               |               |

#### **List of Activities:**

ACTIVITY 1: UBA – VILLAGE survey five villages (KONDA KOPPAKA, KOTHURU, BATLAPUDI, SIRASAPALLI, RAJU PALEM)

Title of the Activity: Survey on water problem

Need of the Activity: To find the problems in these villages