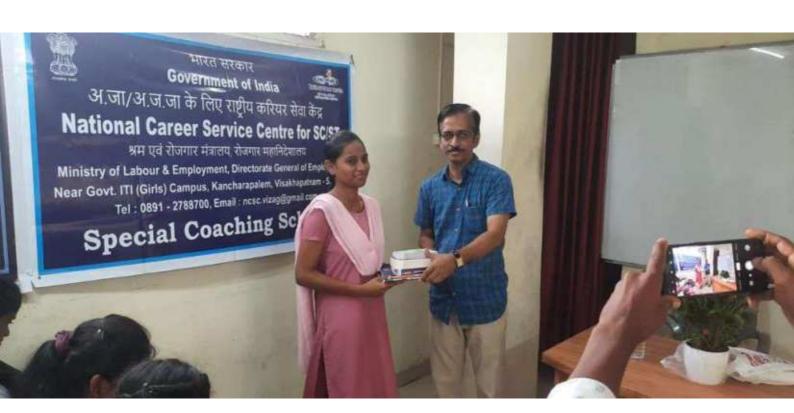

### **Attachments for Career Guidance:**

- ⇒ Bajaj Finsery Activate
- ⇒ Anudip Foundation(Career Guidance)
- ⇒ RAM Society
- ⇒ IAS study Circle
- ⇒ National Career Service Center[SC-ST]