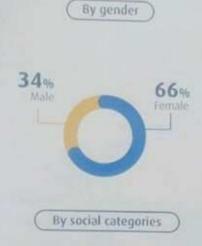

# **CPBFI** student profile

50%

weaker sections

By parent education

50%

of students