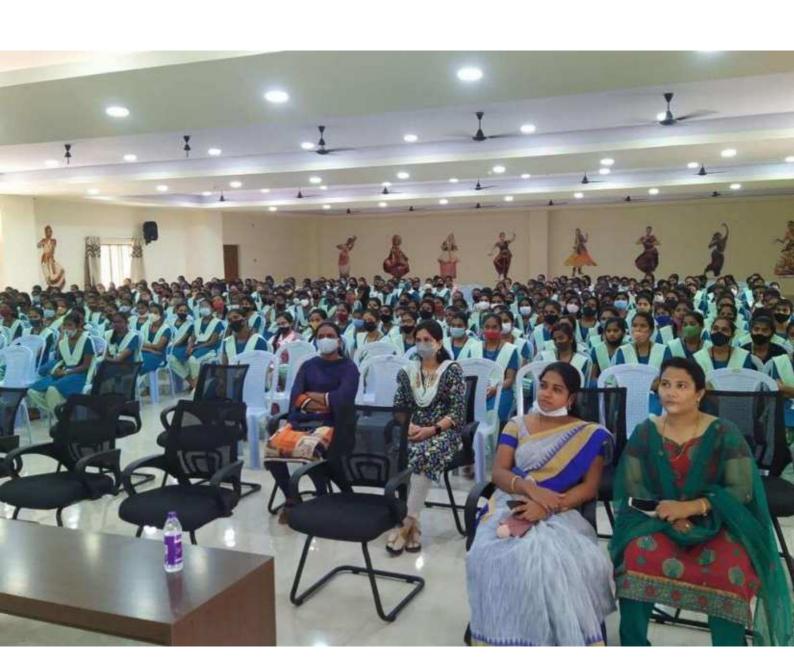

## **Guidance for Competitive Examination and Career Counselling:**

St.Ann's College for women had a regular focus on giving career guidance and awareness on competitive examination through various means like organizing seminars, workshop, career guidance programme, mock exams and interviews. Apart from regular programmes Institution had a tie up with Anudip Foundation and APSSDC for giving understanding about students strengths and interests through valid assessments.

They help students to identify careers that play on their strengths and become success in their workplace. Nearly 60 students got placement through various modes and campus interviews. We can strongly say that the guidance provided to the students lead to this great success of achieving placements.