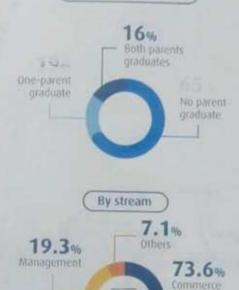

# **CPBFI** student profile

50%

weaker sections

By parent education

50%

of students