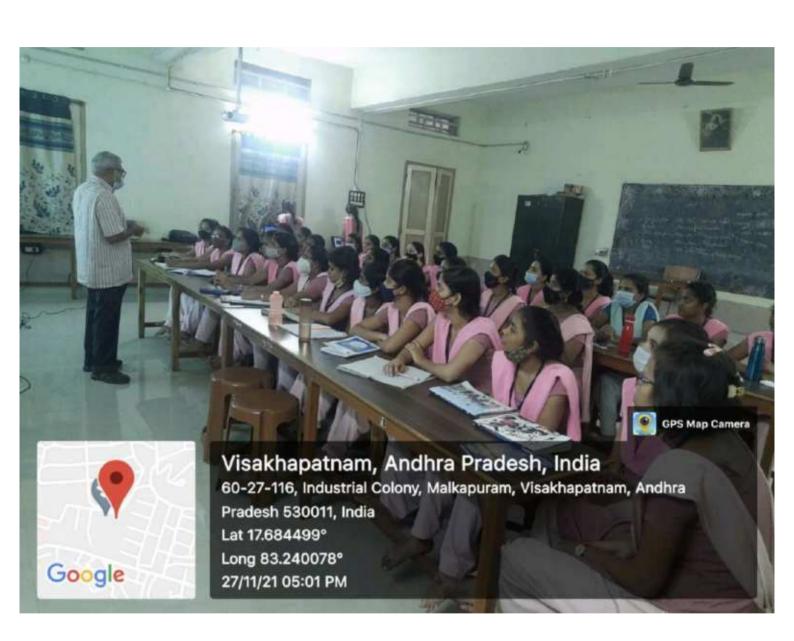

## **Guidance for Competitive Examination and Career Counselling:**

St.Ann's College for women had a regular focus on giving career guidance and awareness on competitive examination through various means like organizing seminars, workshop, career guidance programme, mock exams and interviews. Apart from regular programmes Institution had a tie up with Anudip Foundation and APSSDC for giving understanding about students strengths and interests through valid assessments.

They help students to identify careers that play on their strengths and become success in their workplace. Nearly 60 students got placement through various modes and campus interviews. We can strongly say that the guidance provided to the students lead to this great success of achieving placements.