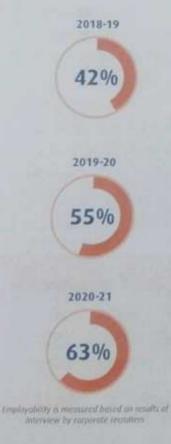

The data, from the assessments by external recruiters and outcome of the 2 CPBFI Job Fairs, suggests that the CPBFI students are twice as likely to get a role in a corporate, compared to their peers. Bajaj Finserv is continuously working to take this number even higher. The Bajaj Finserv team is currently working towards setting up a placement division that can support the CPBFI participants' access to top recruiters through job fairs, walk-in drives and campus placements.