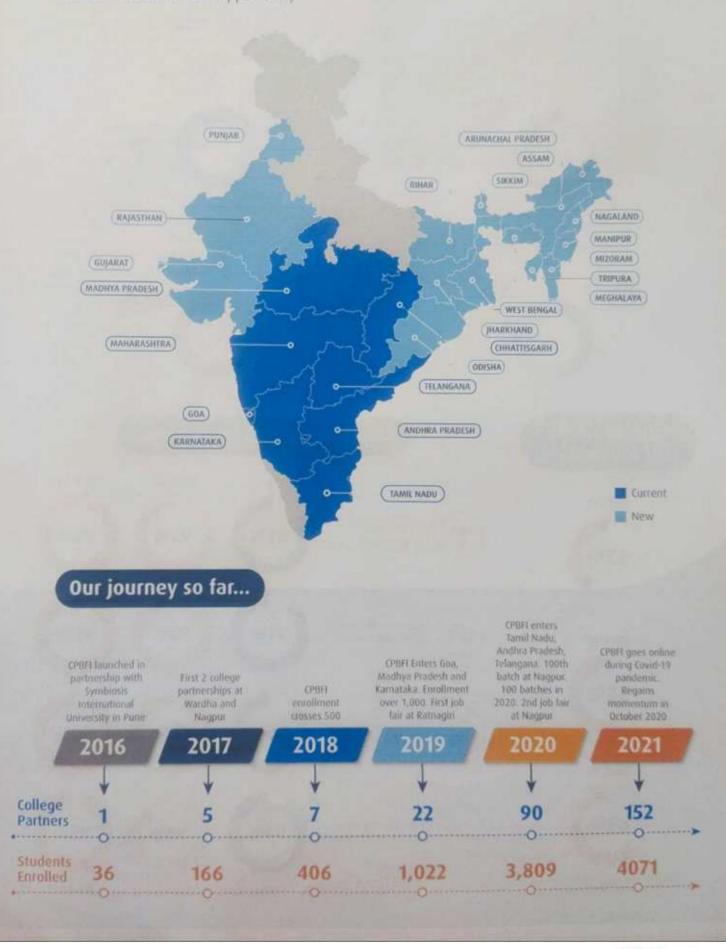

# The CPBFI Network

| Reach    | 2018-19 | 2019-20 | 2020-21 | Since inception |
|----------|---------|---------|---------|-----------------|
| @        |         |         |         |                 |
| Tenarra. | W.      | (30)    | 14      | 74              |
|          |         |         |         |                 |
|          |         |         |         |                 |
| 24       |         |         |         |                 |
|          |         | 70170   |         | Contract 1      |

#As on September 23