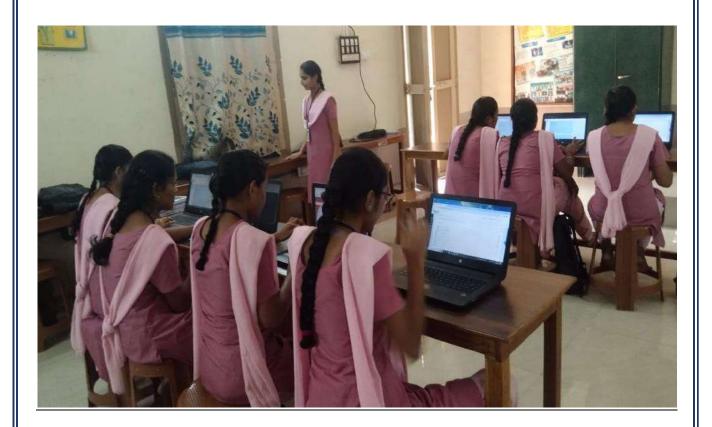

ALAI SARIKA     | ANP-C5428  | 10-May 2023         | 30-Jun 2023       | 24.65                                            | 179.76%                                       | 60.12%                                            |
| EEDULAPAKA KUSUMA     | ANP-C5428  | 10-May 2023         | 30-Jun 2023       | 39.78                                            | 179.76%                                       | 97.02%                                            |
| AMITI ROJA            | ANP-C5428  | 10-May 2023         | 30-Jun 2023       | 43.35                                            | 179.76%                                       | 105.73%                                           |

Principal St.Ann's College for Women Malkepuram, Visakhapatnam-11

Signature of the principal

### **PHOTOS**



Principal St.Ann's College for Women Malkapuram, Visakhapatnam-11

Signature of the principal

### 3. ANDHRA UNIVERSITY PROGRAMME **ENVIRONMENTAL AUDIT**



#### ANDHRA PRADESH STATE COUNCIL OF HIGHER EDUCATION

(A Statutory body of the Government of Andhra Pradesh)

3<sup>rd</sup>, 4<sup>th</sup> and 5<sup>th</sup>floors, Neeladri Towers, Sri Ram Nagar, 6<sup>th</sup> Battalion Road, Atmakur (V), Mangalagiri(M), Guntur-522 503, Andhra Pradesh **Web**: www.apsche.org **Email**: acapsche@gmail.com

#### SYLLABUS OF

#### **ENVIRONMENTAL AUDIT**

AS PART OF SKILL DEVELOPMENT COURSES UNDER CBCS FRAMEWORK WITH EFFECT FROM 2020-21

PROGRAMME: THREE-YEAR UG PROGRAMME

#### A.P. STATE COUNCIL OF HIGHER EDUCATION B A, B Com & B Sc Programmes

#### Revised CBCS w.e.f. 2020-21 SKILL DEVELOPMENT CO