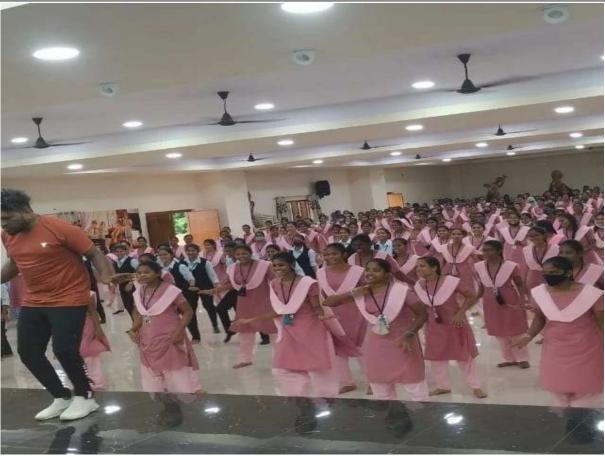

## 12.ZUMBA CLASSES BY BUNNI DANCE AND FITNESS STUDIO

- Brochure
- Syllabus
- List of Students Attended with attendance
- Photos