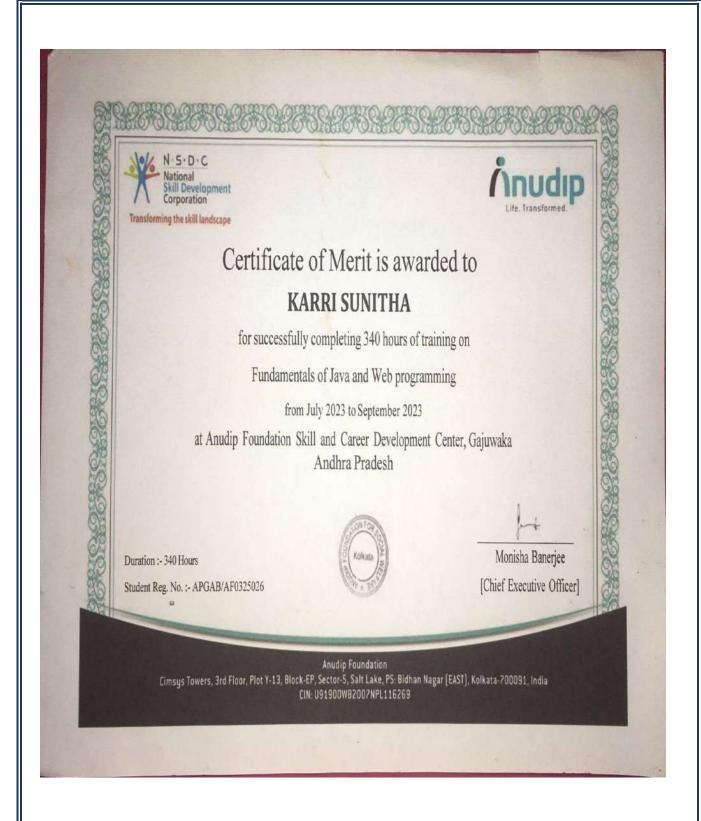

# LIST OF STUDENTS ATTENDED

| Student ID | Student Name                         | Batch Code | Course<br>ID | Course Lebel<br>FM Class<br>Completed% | Beneficiary<br>CourseLevel<br>Attendance% | Class<br>deliver<br>y<br>mode |
|------------|--------------------------------------|------------|--------------|----------------------------------------|-------------------------------------------|-------------------------------|
| AF0340696  | PRIYANKA MAHARANA                    | ANP-C6532  | FJWP         | 95.57%                                 | 49.41%                                    | Online                        |
| AF0341519  | Tandrotu Vijaya Kumari               | ANP-C6532  | FJWP         | 95.57%                                 | 72.47%                                    | Online                        |
| AF0341516  | Chappa Sireesha                      | ANP-C6532  | FJWP         | 95.57%                                 | 66.50%                                    | Online                        |
| AF0341517  | POTHULA VARALAKSHMI                  | ANP-C6532  | FJWP         | 95.57%                                 | 63.84%                                    | Online                        |
| AF0342056  | PRAVEENA PILLA                       | ANP-C6532  | FJWP         | 95.57%                                 | 59.51%                                    | Online                        |
| AF0340659  | SABBI. LAVANYA                       | ANP-C6532  | FJWP         | 95.57%                                 | 61.02%                                    | Online                        |
| AF0340682  | Chittimoju Akhileswari               | ANP-C6532  | FJWP         | 95.57%                                 | 47.21%                                    | Online                        |
| AF0340690  | BASAVA BHARGAVI                      | ANP-C6532  | FJWP         | 95.57%                                 | 77.42%                                    | Online                        |
| AF0340691  | PAVANI BANGARI                       | ANP-C6532  | FJWP         | 95.57%                                 | 70.88%                                    | Online                        |
| AF0340692  | Bantupalli Bhavana                   | ANP-C6532  | FJWP         | 95.57%                                 | 67.14%                                    | Online                        |
| AF0340694  | DANNANA BHAVANI                      | ANP-C6532  | FJWP         | 95.57%                                 | 48.81%                                    | Online                        |
|            | JAMPARANGI GNANA                     |            |              |                                        |                                           |                               |
| AF0340697  | SUDHA MAI                            | ANP-C6532  | FJWP         | 95.57%                                 | 62.23%                                    | Online                        |
| AF0340932  | MAMIDI AMULYA                        | ANP-C6532  | FJWP         | 95.57%                                 | 68.81%                                    | Online                        |
| AF0340933  | PAPPU. NAGA SRAVYA                   | ANP-C6532  | FJWP         | 95.57%                                 | 70.94%                                    | Online                        |
| AF0340935  | HARIKA PALAKURTHI                    | ANP-C6532  | FJWP         | 95.57%                                 | 72.00%                                    | Online                        |
| AF0340936  | BODDU SIREESHA                       | ANP-C6532  | FJWP         | 95.57%                                 | 60.85%                                    | Online                        |
| AF0340937  | KARRI SUNITHA                        | ANP-C6532  | FJWP         | 95.57%                                 | 69.02%                                    | Online                        |
| AF0341266  | Pydipala Sailaja                     | ANP-C6532  | FJWP         | 95.57%                                 | 60.84%                                    | Online                        |
| AF0341267  | Reddi Hemalatha                      | ANP-C6532  | FJWP         | 95.57%                                 | 57.69%                                    | Online                        |
| AF0341268  | SHIRISHA MALIREDDI                   | ANP-C6532  | FJWP         | 95.57%                                 | 63.78%                                    | Online                        |
| AF0341326  | Penta Sandhya                        | ANP-C6532  | FJWP         | 95.57%                                 | 68.67%                                    | Online                        |
| AF0341327  | PATRANA NAVYA                        | ANP-C6532  | FJWP         | 95.57%                                 | 77.98%                                    | Online                        |
| AF0341463  | ADARI. HEMALATHA                     | ANP-C6532  | FJWP         | 95.57%                                 | 34.04%                                    | Online                        |
| AF0341472  | GUDELA. MADHURI                      | ANP-C6532  | FJWP         | 95.57%                                 | 64.43%                                    | Online                        |
| AF0341473  | pragadahemalatha                     | ANP-C6532  | FJWP         | 95.57%                                 | 53.48%                                    | Online                        |
| AF0341475  | ADIGARLA. DEEPIKA                    | ANP-C6532  | FJWP         | 95.57%                                 | 53.92%                                    | Online                        |
| AF0341479  | GORAKALA USHA SRI                    | ANP-C6532  | FJWP         | 95.57%                                 | 68.27%                                    | Online                        |
| AF0341495  | PYLA HIMAJA                          | ANP-C6532  | FJWP         | 95.57%                                 | 58.22%                                    | Online                        |
| AF0341508  | PRAGADA BHAGYASRI                    | ANP-C6532  | FJWP         | 95.57%                                 | 46.54%                                    | Online                        |
| AF0341511  | NADUPURI. DIVYA                      | ANP-C6532  | FJWP         | 95.57%                                 | 57.33%                                    | Online                        |
| AF0341513  | REDDI ROHITHA                        | ANP-C6532  | FJWP         | 95.57%                                 | 55.23%                                    | Online                        |
| AF0341514  | TALLA. GEETA                         | ANP-C6532  | FJWP         | 95.57%                                 | 58.18%                                    | Online                        |
| AF0341515  | SINGAMPALLI JYOTHIKA<br>RAMA LAKSHMI | ANP-C6532  | FJWP         | 95.57%                                 | 65.51%                                    | Online                        |
| AF0341919  | Narapinni Sharmila                   | ANP-C6532  | FJWP         | 95.57%                                 | 74.37%                                    | Online                        |