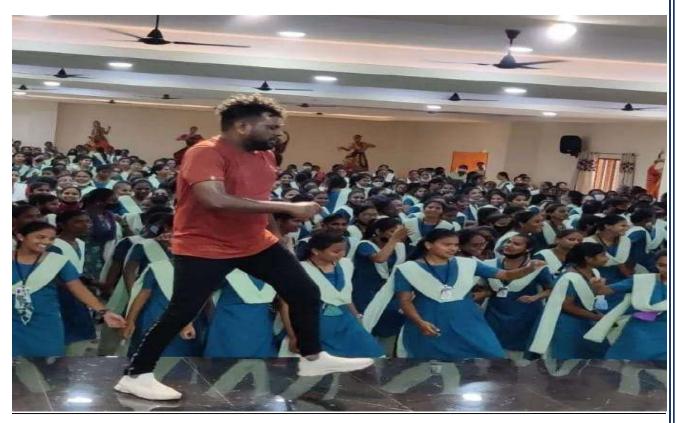

## 12.ZUMBA CLASSES BY BUNNI DANCE AND FITNESS STUDIO

- Brochure
- Syllabus
- List of Students Attended with attendance
- Photos