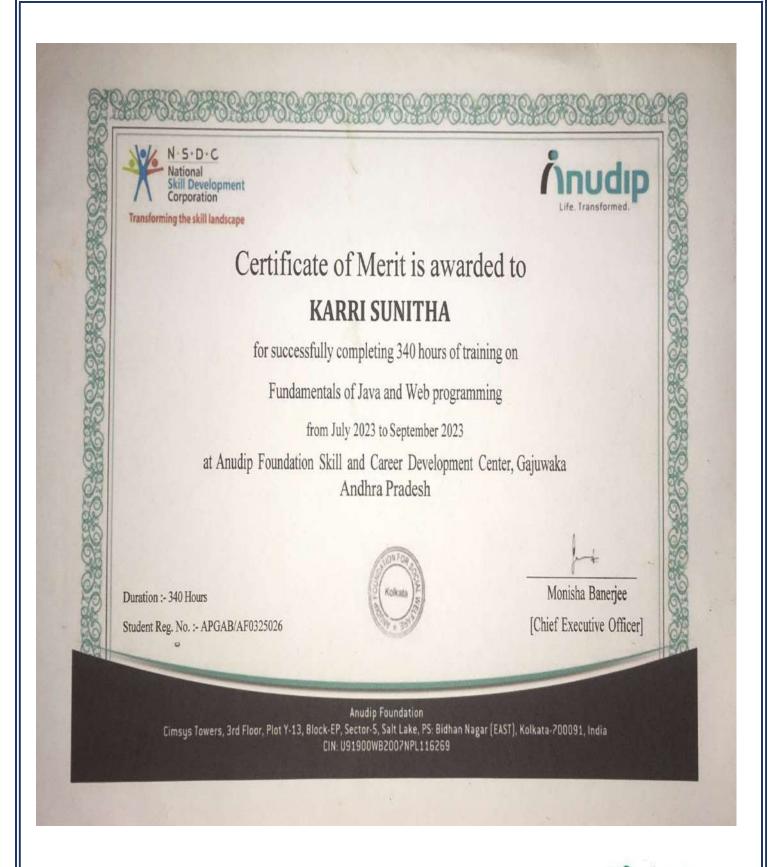

# LIST OF STUDENTS ATTENDED

| Student ID | Student Name                         | Batch Code | Course<br>ID | Course Lebel<br>FM Class<br>Completed% | Beneficiary<br>CourseLevel<br>Attendance% | Class<br>deliver<br>y<br>mode |
|------------|--------------------------------------|------------|--------------|----------------------------------------|-------------------------------------------|-------------------------------|
| AF0340696  | PRIYANKA MAHARANA                    | ANP-C6532  | FJWP         | 95.57%                                 | 49.41%                                    | Online                        |
| AF0341519  | Tandrotu Vijaya Kumari               | ANP-C6532  | FJWP         | 95.57%                                 | 72.47%                                    | Online                        |
| AF0341516  | Chappa Sireesha                      | ANP-C6532  | FJWP         | 95.57%                                 | 66.50%                                    | Online                        |
| AF0341517  | POTHULA VARALAKSHMI                  | ANP-C6532  | FJWP         | 95.57%                                 | 63.84%                                    | Online                        |
| AF0342056  | PRAVEENA PILLA                       | ANP-C6532  | FJWP         | 95.57%                                 | 59.51%                                    | Online                        |
| AF0340659  | SABBI. LAVANYA                       | ANP-C6532  | FJWP         | 95.57%                                 | 61.02%                                    | Online                        |
| AF0340682  | Chittimoju Akhileswari               | ANP-C6532  | FJWP         | 95.57%                                 | 47.21%                                    | Online                        |
| AF0340690  | BASAVA BHARGAVI                      | ANP-C6532  | FJWP         | 95.57%                                 | 77.42%                                    | Online                        |
| AF0340691  | PAVANI BANGARI                       | ANP-C6532  | FJWP         | 95.57%                                 | 70.88%                                    | Online                        |
| AF0340692  | Bantupalli Bhavana                   | ANP-C6532  | FJWP         | 95.57%                                 | 67.14%                                    | Online                        |
| AF0340694  | DANNANA BHAVANI                      | ANP-C6532  | FJWP         | 95.57%                                 | 48.81%                                    | Online                        |
|            | JAMPARANGI GNANA                     |            |              |                                        |                                           |                               |
| AF0340697  | SUDHA MAI                            | ANP-C6532  | FJWP         | 95.57%                                 | 62.23%                                    | Online                        |
| AF0340932  | MAMIDI AMULYA                        | ANP-C6532  | FJWP         | 95.57%                                 | 68.81%                                    | Online                        |
| AF0340933  | PAPPU. NAGA SRAVYA                   | ANP-C6532  | FJWP         | 95.57%                                 | 70.94%                                    | Online                        |
| AF0340935  | HARIKA PALAKURTHI                    | ANP-C6532  | FJWP         | 95.57%                                 | 72.00%                                    | Online                        |
| AF0340936  | BODDU SIREESHA                       | ANP-C6532  | FJWP         | 95.57%                                 | 60.85%                                    | Online                        |
| AF0340937  | KARRI SUNITHA                        | ANP-C6532  | FJWP         | 95.57%                                 | 69.02%                                    | Online                        |
| AF0341266  | Pydipala Sailaja                     | ANP-C6532  | FJWP         | 95.57%                                 | 60.84%                                    | Online                        |
| AF0341267  | Reddi Hemalatha                      | ANP-C6532  | FJWP         | 95.57%                                 | 57.69%                                    | Online                        |
| AF0341268  | SHIRISHA MALIREDDI                   | ANP-C6532  | FJWP         | 95.57%                                 | 63.78%                                    | Online                        |
| AF0341326  | Penta Sandhya                        | ANP-C6532  | FJWP         | 95.57%                                 | 68.67%                                    | Online                        |
| AF0341327  | PATRANA NAVYA                        | ANP-C6532  | FJWP         | 95.57%                                 | 77.98%                                    | Online                        |
| AF0341463  | ADARI. HEMALATHA                     | ANP-C6532  | FJWP         | 95.57%                                 | 34.04%                                    | Online                        |
| AF0341472  | GUDELA. MADHURI                      | ANP-C6532  | FJWP         | 95.57%                                 | 64.43%                                    | Online                        |
| AF0341473  | pragadahemalatha                     | ANP-C6532  | FJWP         | 95.57%                                 | 53.48%                                    | Online                        |
| AF0341475  | ADIGARLA. DEEPIKA                    | ANP-C6532  | FJWP         | 95.57%                                 | 53.92%                                    | Online                        |
| AF0341479  | GORAKALA USHA SRI                    | ANP-C6532  | FJWP         | 95.57%                                 | 68.27%                                    | Online                        |
| AF0341495  | PYLA HIMAJA                          | ANP-C6532  | FJWP         | 95.57%                                 | 58.22%                                    | Online                        |
| AF0341508  | PRAGADA BHAGYASRI                    | ANP-C6532  | FJWP         | 95.57%                                 | 46.54%                                    | Online                        |
| AF0341511  | NADUPURI. DIVYA                      | ANP-C6532  | FJWP         | 95.57%                                 | 57.33%                                    | Online                        |
| AF0341513  | REDDI ROHITHA                        | ANP-C6532  | FJWP         | 95.57%                                 | 55.23%                                    | Online                        |
| AF0341514  | TALLA. GEETA                         | ANP-C6532  | FJWP         | 95.57%                                 | 58.18%                                    | Online                        |
| AF0341515  | SINGAMPALLI JYOTHIKA<br>RAMA LAKSHMI | ANP-C6532  | FJWP         | 95.57%                                 | 65.51%                                    | Online                        |
| AF0341919  | Narapinni Sharmila                   | ANP-C6532  | FJWP         | 95.57%                                 | 74.37%                                    | Online                        |