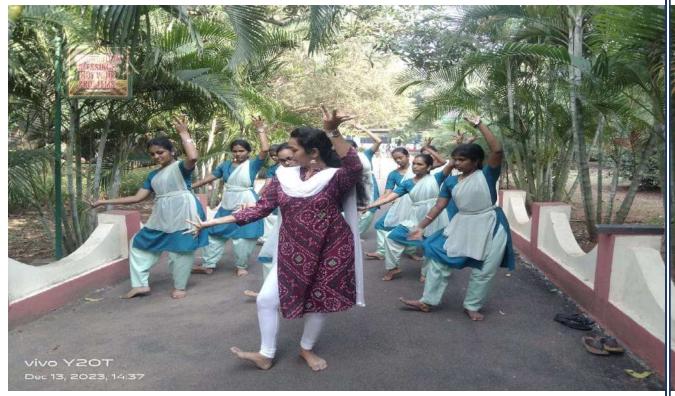

## 11.CLASSICAL DANCE BY VEDHA GAYATRI NRUTHYA KALASHALA

- Brochure
- Syllabus
- List of Students Attended with attendance
- Photos