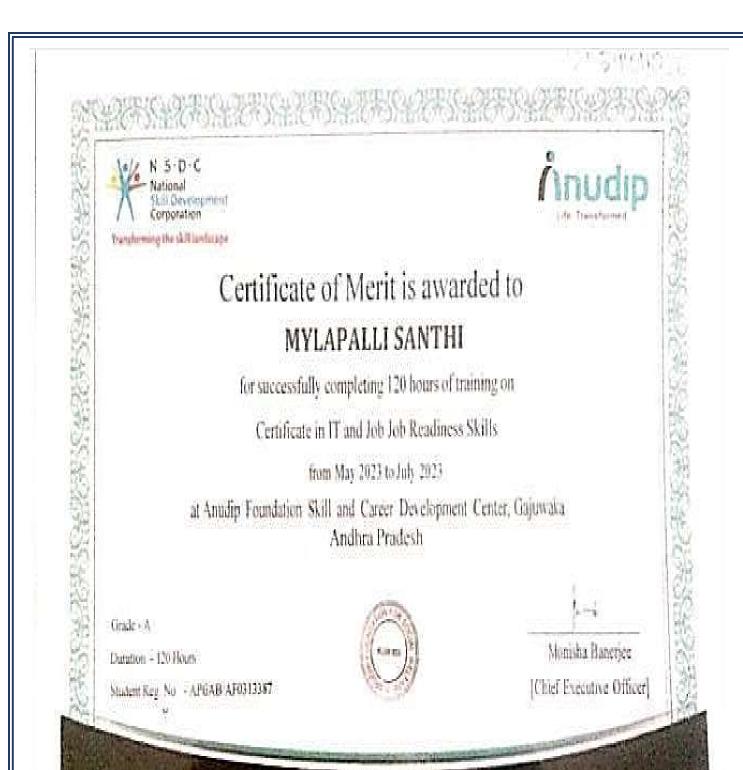

| Command on language and vocabulary                 |
| Week<br>10to 13 |        | Interview prep - interview etiquette, resume building, HR interview handling, grooming, growth mindset, company expectations (proactiveness, persistence, responsibility, teamwork, ownership) | Interview readiness                                |
| Week 14 to 17   | 16 hrs | Mock interviews                                                                                                                                                                                | Confident execution of concepts learnt             |

Principal St.Ann's College for Women Malkepuram, Visakhapatnam-11



Anodic Foundation

Closeys Towers, 3rd Floor, Plot Y-13, Block-EP, Sector-5, Solt Lake, PS, Bidhan Nager (EAST), Kolkara 780091, India

EIN U91900W82007NPL116269

Principal
St.Ann's College for Women
Malkapuram, Visakhapatnam-11

# LIST OF STUDENTS ATTENDED

| Student ID | Student Name                         | Batch Code | Course<br>ID | Course Lebel<br>FM Class<br>Completed% | Beneficiary<br>CourseLevel<br>Attendance% | Class<br>deliver<br>y<br>mode |
|------------|--------------------------------------|------------|--------------|----------------------------------------|-------------------------------------------|-------------------------------|
| AF0340696  | PRIYANKA MAHARANA                    | ANP-C6532  | FJWP         | 95.57%                                 | 49.41%