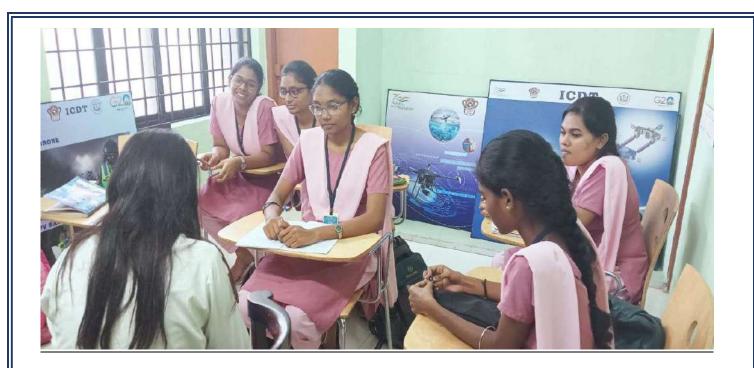

1.Soft Skills: St.Ann's College for women provides opportunities for soft skill development to promote personality traits, behaviours and interpersonal skills. A continuous training programmes and sessions were organized by the college throughout the year. St.Ann's college for women has been collaborated with Anudip Foundation, Drone Technologies, Aurbindo and Bio Factor Pharma Co., APSSDC and Pest Cure and Fumigation for providing the skills.