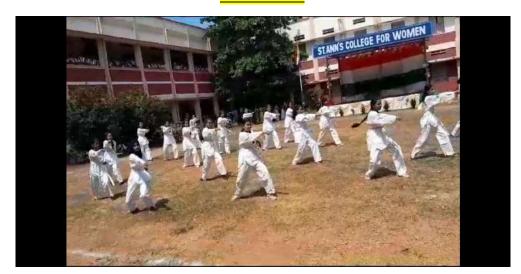

## 10.KARATE - ST. ANN'S COLLEGE FOR WOMEN

- Brochure
- Syllabus
- List of Students Attended with attendance
- State Participation
- Photos