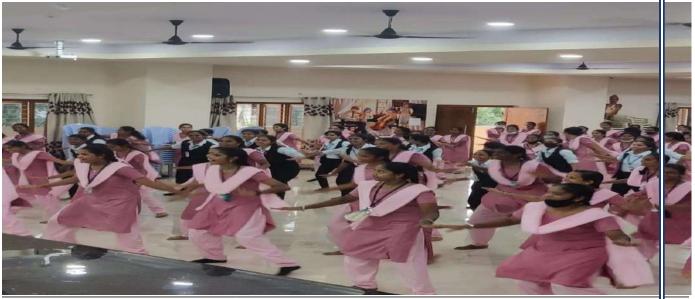

## 12.ZUMBA CLASSES BY BUNNI DANCE AND FITNESS STUDIO

- Brochure
- Syllabus
- List of Students Attended with attendance
- Photos