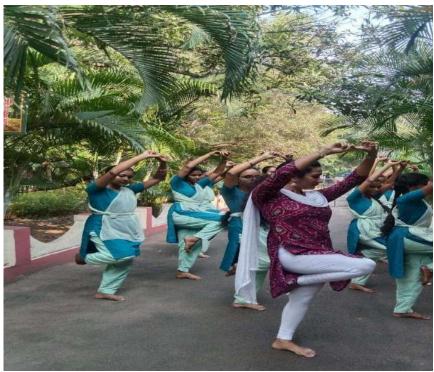

## 11.CLASSICAL DANCE BY VEDHA GAYATRI NRUTHYA KALASHALA

- Brochure
- Syllabus
- List of Students Attended with attendance
- Photos