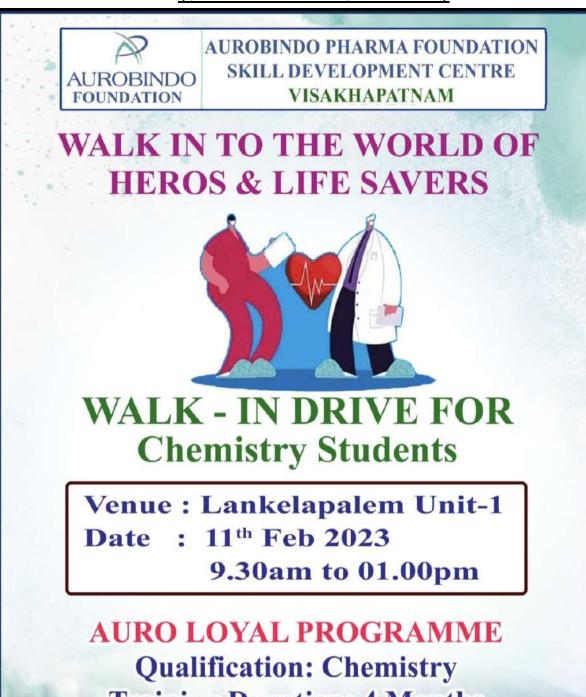

# 3. AURBINDO AND BIO FACTOR PHARMA COMPANY (SKILL NDEVELOPMENT)

- Brochure
- Syllabus
- Certificate
- List of Students Attended with attendance
- Photos