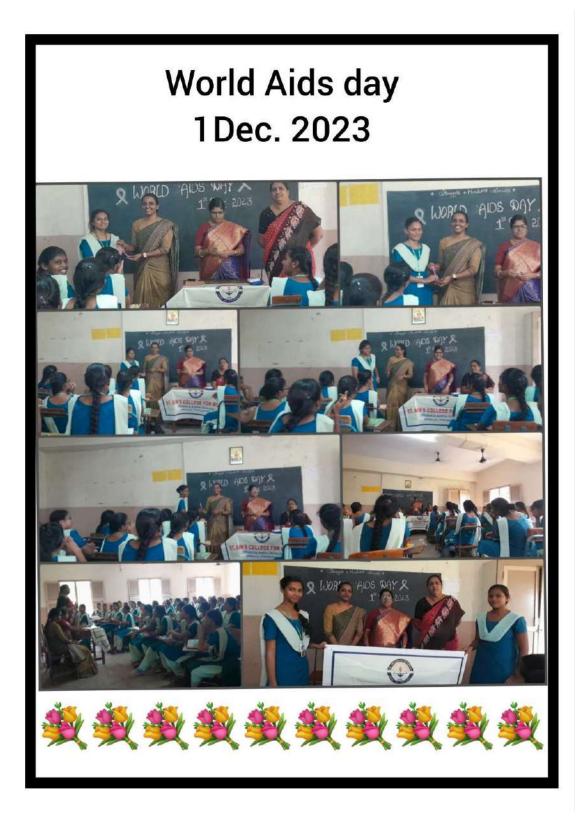

|    |                           | Women                          | Administration                                                                            |
|----|---------------------------|--------------------------------|-------------------------------------------------------------------------------------------|
| 37 | 01 <sup>st</sup> Dec 2023 | World Aids Day                 | Dept Of Botany & Zoology, Dept of<br>Politics & Public Administration,<br>Dept of History |
| 38 | 03 <sup>rd</sup> Dec 2023 | International Disabled Day     | Dept of Politics & Public<br>Administration                                               |
| 39 | 05 <sup>th</sup> Dec 2023 | World Soil Day                 | Dept of Botany & Zoology                                                                  |
| 40 | 25 <sup>th</sup> Dec 2023 | Christmas Day                  | College Management                                                                        |
| 41 | 29 <sup>th</sup> Dec 2023 | International Biodiversity Day | Dept of Botany & Zoology                                                                  |