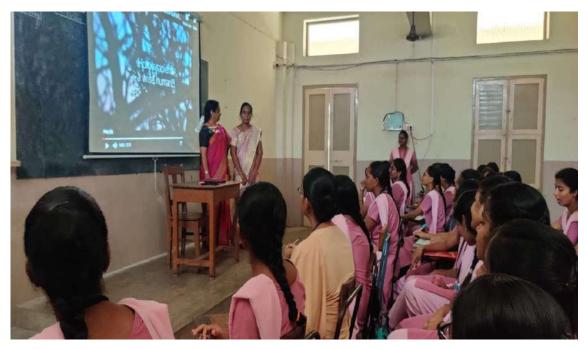

#### 18] 11<sup>th</sup> July 2023 - World Population Day

World Population day is observed in order to raise awareness about the global population issues