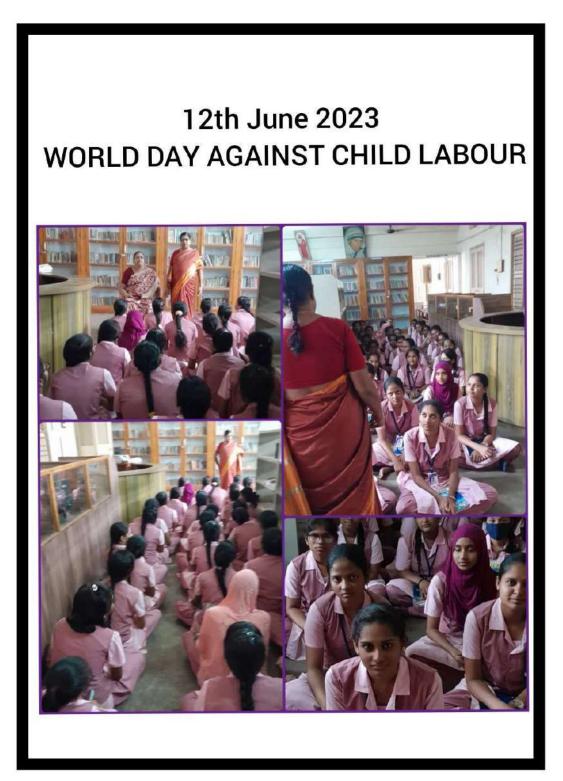

వాష రాగ్రా వర్ష్మం కేసిందన విపం కాట బ్రెంరింది జయలో రాగంగాకే సిరిద్ర జంజిద్యాలో పొత్తవాడు ప్రారావుతన కర్సిందను గ్రామం అధివుతు 25 వరు చెప్పిప్తుంది. పాత్రభాషలో ప్రోథమిక ఉన్నత వర్మ టిడిన స్థాయిన మరింక పర్సితం చియాల్స్ ఉంద

- తదీఎస్ భాగ్యలక్ష్మి జిల్లా జాతీయసేవా పథకం 0700 earod

Peur Principal St.Ann's College for Women Malkapuram, Visakhapatnam-1