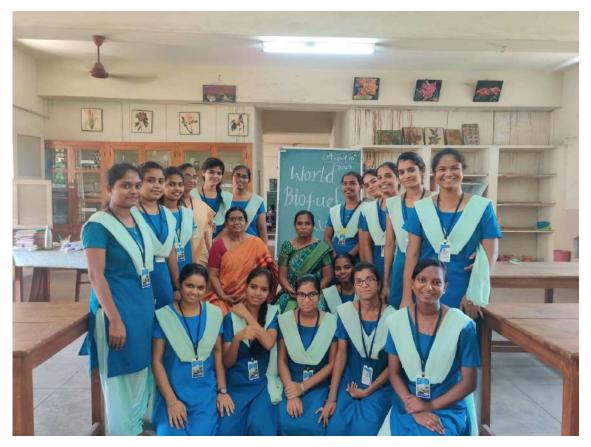

#### 22] 10<sup>th</sup> August 2023 – World Biofuel Day

Department of Botany HOD Dr.Adiseshu& Zoology HOD Mrs Lakshmi Tulasicelebrated World Biofuel day. Students participated in Drawing & Essay Writing Competitions.