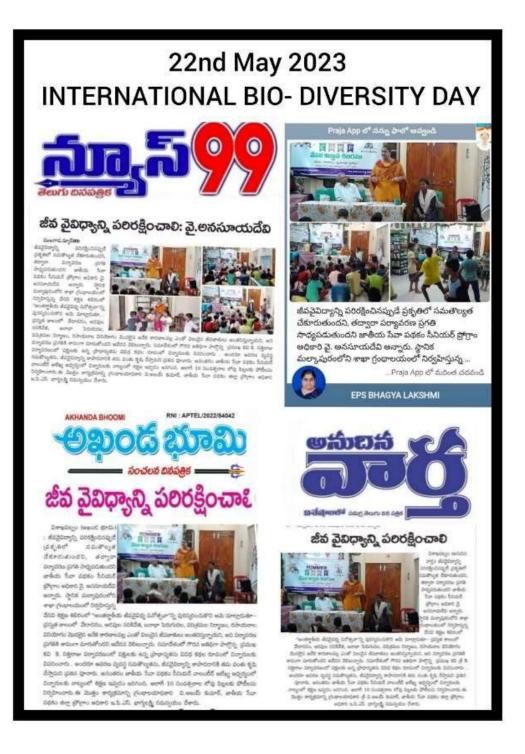

RNI APTEL 2022/82045

S

ఓజోన్ పొరను రక్షించాలి... ఓజోన్ పొరను రక్షించాలని, అందుకుగాను విద్యుత్తు ఉపకరణాల వాడకాన్ని, ప్లాస్టిక్ వాడకాన్ని తగ్గించాలని, మొక్కలను విరివిగా పెంచాలని సయింట్ ఆన్స్ డిగ్రీ కళాశాల ప్రిన్సిపాల్ డాక్టర్ సిస్టర్ ప్రేమకుమారి అన్నారు. స్థానిక సెయింట్ ఆన్స్ డిగ్రీ కళాశాలలో ఓజోన్ దినోత్సవం సందర్భంగా జాతీయ సేవా పథకం మరియు రసాయన శాస్త్ర విభాగం సంయుక్త ఆధ్వర్యంలో సోమవారం నిర్వహించిన సదస్సులో ఆమె ముఖ్య అతిథిగా ప్రసంగిస్తూ - విద్యార్థినులు విద్యార్థి దశ నుండి పర్యాపరణం, మానవ హక్కులు, నీటి వనరుల పొదుపు మొదలైన అంశాలపై అవగాహన పెంచుకోవాలని అన్నారు. సమావేశంలో గౌరవ అతిథిగా పాల్గొన్న జాతీయ సేవా పథకం జిల్లా ప్రోగ్రామ్ అధికారి ఇ.పి.ఎస్. భాగ్యలక్ష్మి మాట్లాడుతూ - ఓజోన్ పారకు రంద్రం ఏర్పడడం వల్ల అతి నీల లోహిత కిరణాలు ప్రత్యక్తంగా భూమిని తాకుతున్నాయని, దీనివల్ల అనేక రకాల ఆరోగ్య సమస్యలు ఏర్పడుతున్నాయని అన్నారు. చర్మవ్యాధులు, క్యాన్ఫర్, శ్వాసకోశ వ్యాధులు, కంటికి సంబంధించిన వ్యాధులు పెరుగుతున్నాయని అన్నారు. అంతే కాక ప్రజల వ్యాధి నిరోధక శక్తి తగ్గుతోందని, దీనివల్ల వారు వివిధ రకాల వ్యాధులతో బాధపడుతున్నారని అన్నారు.

PUBLIC VARTHA TELUGU DIALY

్వర్యంలో షునంగా "ఓజోన్" దినోత్సవం

මිළාරා බත්බමුජ

జాతీయ సేవా పథకం మరియు రసాయన శాస్త్ర విభాగం సంయుక్త

సమావేశంలో ఓజోన్ పొరకు రంద్రం ఏర్పడడం వల్ల వచ్చే సనుస్యలపై జాతీయ సేనా పథకం సినియర్ ప్రోగ్రాం అధికారి వై.అనసూయదేవి, ఓజోన్ పొర ప్రభానం పై ఇంటర్మీడియట్ ప్రోగ్రాం అధికారి ఎన్ ,నదియా ప్రసంగించారు.ఓజోన్ పొర తీరు తెనులపై దానిని కాపాడవలసిన ఆవశ్యకత పై డిగ్రీ ప్రోగ్రాం అధికారి వి. అంజలీదేవి పవర్ పాయింట్ ప్రజెంటేషన్ చేశారు. సమావేశంలో మరొక ఇంటర్మీడియట్ ప్రోగ్రాం అధికారి ఏ. సంధ్యారాణి, రసాయన శాస్త్ర అధ్యాపకురాలు వలిషా మరియు పెద్ద సంఖ్యలో విద్యార్థినులు పాల్గొన్నారు. ఈ సందర్భంగా నిర్వహించిన వ్యాసరచన పోటిలో విజేతలకు ప్రిన్సిపాల్ సర్ధిఫికెట్లను మరియు బహుమతులను అందజేసి ప్రశంసించారు. అంతా ఓజోన్ పొరను కాపాడుతామని ప్రతిజ్ఞ చేశారు.