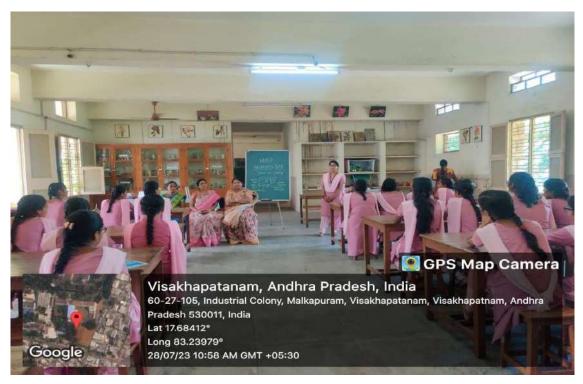

#### 20] 28<sup>th</sup> July 2023 – World Hepatitis Day

Department of Botany HOD Dr.Adiseshu& Zoology HOD Mrs Lakshmi Tulasi celebrated World Hepatitis day.Students participated in seminar.