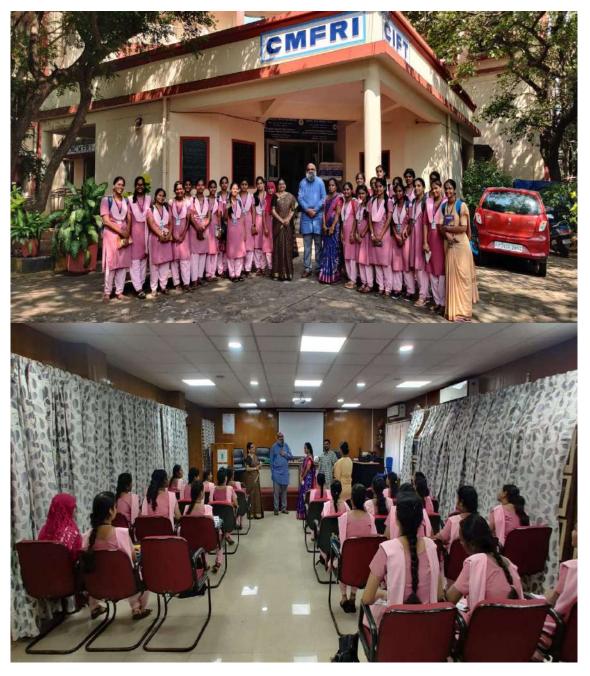

#### 18] 11<sup>th</sup> July 2023 - World Population Day

World Population day is observed in order to raise awareness about the global population issues