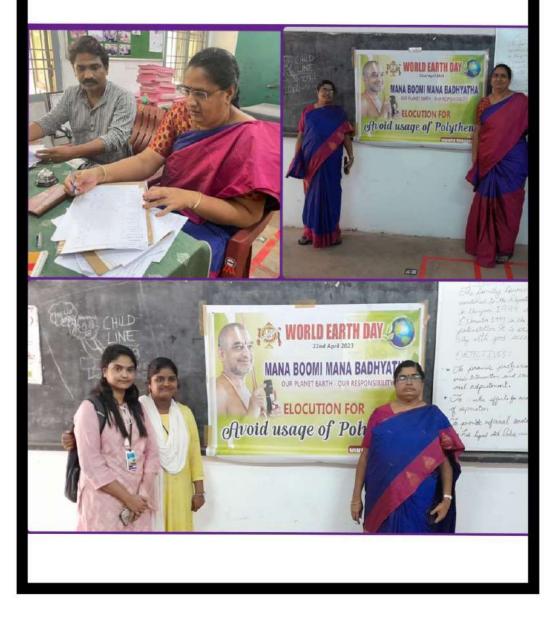

## 22nd April 2023 WORLD EARTH DAY celebrations at ANDHRA UNIVERSITY

St.Ann's College for Women Malkapuram, Visakhapatnam-1

## 22nd April 2023 WORLD EARTH DAY celebrations at ANDHRA UNIVERSITY

St.Ann's College for Women Malkapuram, Visakhapatnam, 1

## 22nd April 2023 WORLD EARTH DAY celebrations at ANDHRA UNIVERSITY

St.Ann's College for Women Malkapuram, Visakhapatnam-11

St.Ann's College for Women Malkapuram, Visakhapatham-1

St.Ann's College for Womer Malkapuram, Visakhapatnam-1