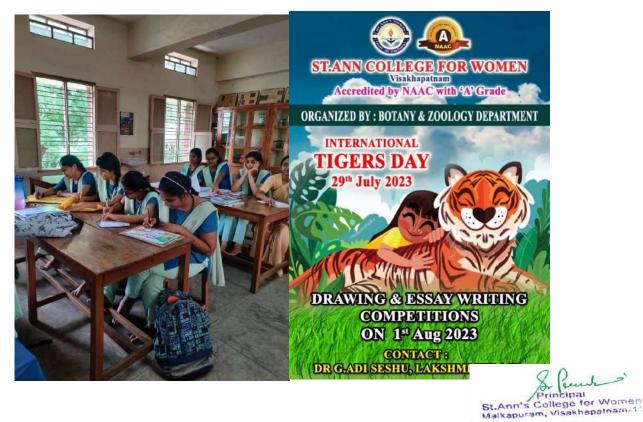

#### 21] 29<sup>th</sup> July 2023 – World Tiger Day

Department of Botany HOD Dr.Adiseshu& Zoology HOD Mrs Lakshmi Tulasi celebrated World Tiger day. Students participated in Drawing & Essay Writing Competitions.