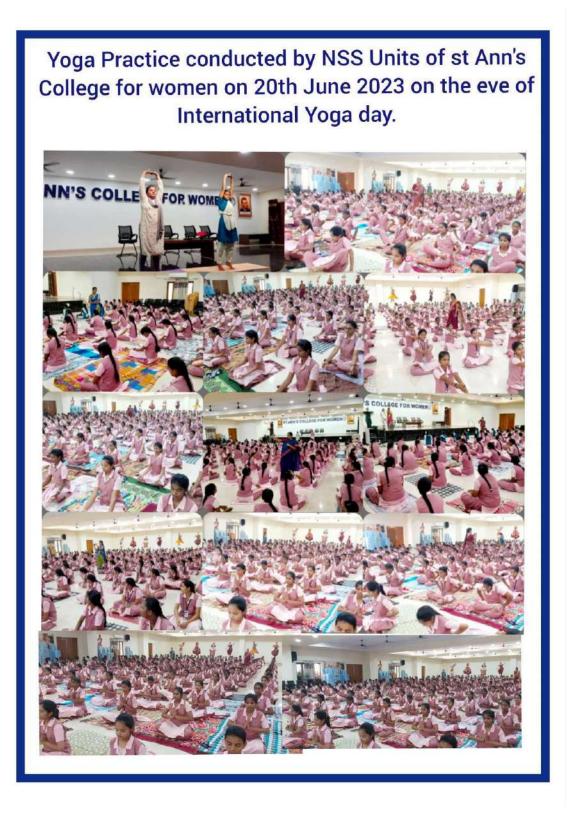

#### 14] 15<sup>th</sup> June 2023 – World Wind Day

Department of Botany HOD Dr.Adiseshu& Zoology HOD Mrs Lakshmi Tulasi celebrated World Wind day. Students participated in Seminar and Group discussions.