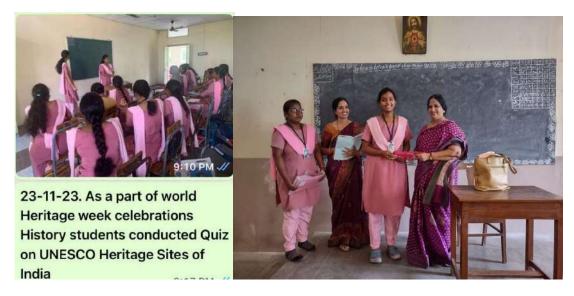

#### 19] 1] 12<sup>th</sup> July 2023 – World Paper Bag Day

Department of Botany HOD Dr. Adiseshu & Zoology HOD Mrs Lakshmi Tulasi celebrated World Paper Bag day. Students participated in an activity of preparing paper bags and paper frocks, rings etc. to raise awareness about the benefits of using paper.