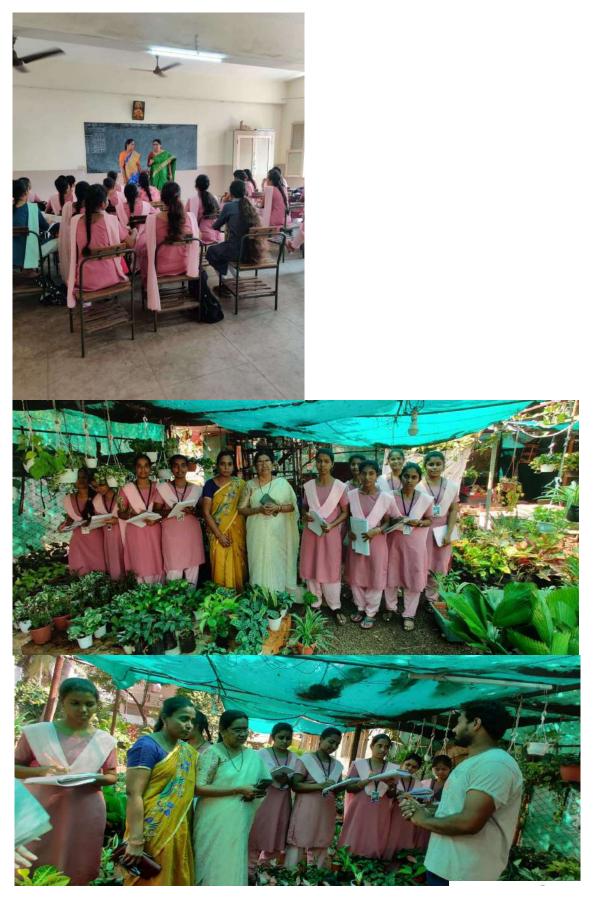

#### 2] 5<sup>th</sup> June 2023 – World Environment Day

Department of Botany HOD Dr.Adiseshu& Zoology HOD Mrs Lakshmi Tulasi celebrated World Environment day (05<sup>th</sup> Jun 2023) Students visited to Nursery and also actively given Seminar on Environment.