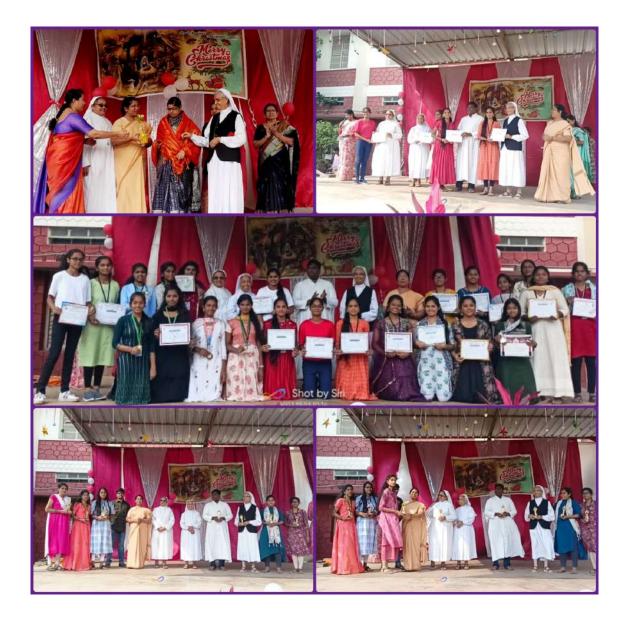

#### 21] 29<sup>th</sup> July 2023 – World Tiger Day

Department of Botany HOD Dr.Adiseshu& Zoology HOD Mrs Lakshmi Tulasi celebrated World Tiger day. Students participated in Drawing & Essay Writing Competitions.