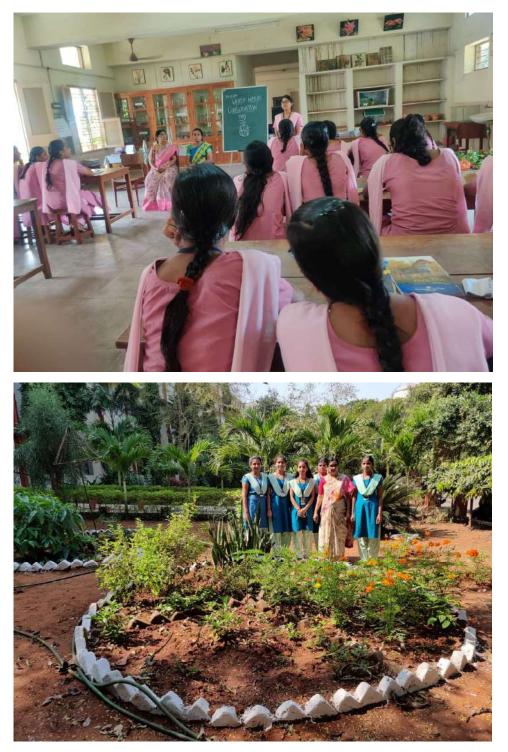

#### 2] 5<sup>th</sup> June 2023 – World Environment Day

Department of Botany HOD Dr.Adiseshu& Zoology HOD Mrs Lakshmi Tulasi celebrated World Environment day (05<sup>th</sup> Jun 2023) Students visited to Nursery and also actively given Seminar on Environment.