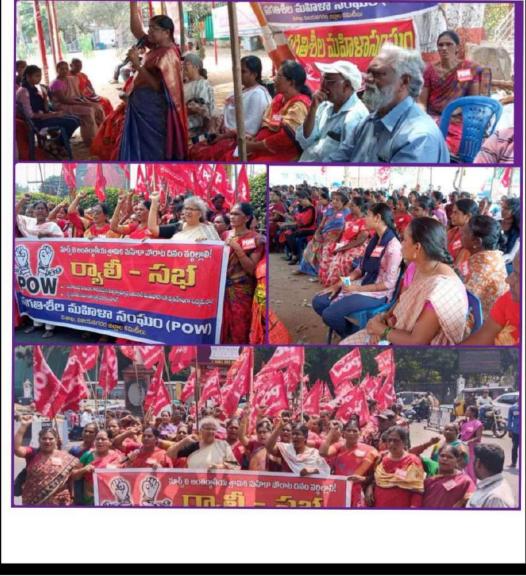

### 8th March 2023 EPS Bhagya Lakshmi acted as a SPEAKERS in WOMEN'S DAY in CELEBRATIONS at VSP city,conducted by POW

Principal St.Ann's College for Women Malkapuram, Visakhepatnam-1