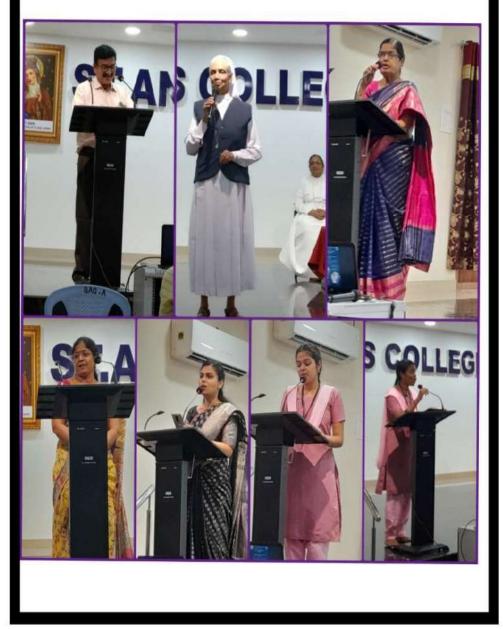

## 16th September 2023 Seminar on OZONE at St.Ann's college premises

& Curry "

16th September 2023 Seminar on OZONE St.Ann's college premise

ຣັດຜູ້ຄື : 01 • ມັດສໍຣີ : 277- • ອນສາດັດ 20 ອາໃໝີ : 2023 • ນີ້ສຳນະ 4 • ລີຍ ຕົກ, 2.00 •

RNI APTEL 2022/82045

S

ఓజోన్ పొరను రక్షించాలి... ఓజోన్ పొరను రక్షించాలని, అందుకుగాను విద్యుత్తు ఉపకరణాల వాడకాన్ని, ప్లాస్టిక్ వాడకాన్ని తగ్గించాలని, మొక్కలను విరివిగా పెంచాలని సయింట్ ఆన్స్ డిగ్రీ కళాశాల ప్రిన్సిపాల్ డాక్టర్ సిస్టర్ ప్రేమకుమారి అన్నారు. స్థానిక సెయింట్ ఆన్స్ డిగ్రీ కళాశాలలో ఓజోన్ దినోత్సవం సందర్భంగా జాతీయ సేవా పథకం మరియు రసాయన శాస్త్ర విభాగం సంయుక్త ఆధ్వర్యంలో సోమవారం నిర్వహించిన సదస్సులో ఆమె ముఖ్య అతిథిగా ప్రసంగిస్తూ - విద్యార్థినులు విద్యార్థి దశ నుండి పర్యాపరణం, మానవ హక్కులు, నీటి వనరుల పొదుపు మొదలైన అంశాలపై అవగాహన పెంచుకోవాలని అన్నారు. సమావేశంలో గౌరవ అతిథిగా పాల్గొన్న జాతీయ సేవా పథకం జిల్లా ప్రోగ్రామ్ అధికారి ఇ.పి.ఎస్. భాగ్యలక్ష్మి మాట్లాడుతూ - ఓజోన్ పారకు రంద్రం ఏర్పడడం వల్ల అతి నీల లోహిత కిరణాలు ప్రత్యక్తంగా భూమిని తాకుతున్నాయని, దీనివల్ల అనేక రకాల ఆరోగ్య సమస్యలు ఏర్పడుతున్నాయని అన్నారు. చర్మవ్యాధులు, క్యాన్ఫర్, శ్వాసకోశ వ్యాధులు, కంటికి సంబంధించిన వ్యాధులు పెరుగుతున్నాయని అన్నారు. అంతే కాక ప్రజల వ్యాధి నిరోధక శక్తి తగ్గుతోందని, దీనివల్ల వారు వివిధ రకాల వ్యాధులతో బాధపడుతున్నారని అన్నారు.

PUBLIC VARTHA TELUGU DIALY

్వర్యంలో షునంగా "ఓజోన్" దినోత్సవం

මිළාරා බත්බමුජ

జాతీయ సేవా పథకం మరియు రసాయన శాస్త్ర విభాగం సంయుక్త

సమావేశంలో ఓజోన్ పొరకు రంద్రం ఏర్పడడం వల్ల వచ్చే సనుస్యలపై జాతీయ సేనా పథకం సినియర్ ప్రోగ్రాం అధికారి వై.అనసూయదేవి, ఓజోన్ పొర ప్రభానం పై ఇంటర్మీడియట్ ప్రోగ్రాం అధికారి ఎన్ ,నదియా ప్రసంగించారు.ఓజోన్ పొర తీరు తెనులపై దానిని కాపాడవలసిన ఆవశ్యకత పై డిగ్రీ ప్రోగ్రాం అధికారి వి. అంజలీదేవి పవర్ పాయింట్ ప్రజెంటేషన్ చేశారు. సమావేశంలో మరొక ఇంటర్మీడియట్ ప్రోగ్రాం అధికారి ఏ. సంధ్యారాణి, రసాయన శాస్త్ర అధ్యాపకురాలు వలిషా మరియు పెద్ద సంఖ్యలో విద్యార్థినులు పాల్గొన్నారు. ఈ సందర్భంగా నిర్వహించిన వ్యాసరచన పోటిలో విజేతలకు ప్రిన్సిపాల్ సర్ధిఫికెట్లను మరియు బహుమతులను అందజేసి ప్రశంసించారు. అంతా ఓజోన్ పొరను కాపాడుతామని ప్రతిజ్ఞ చేశారు.