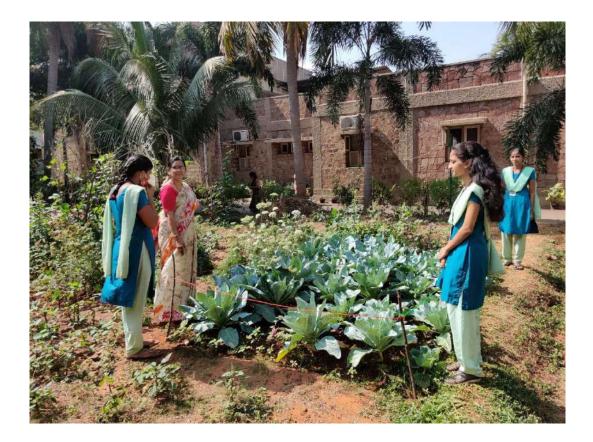

#### 27] 01<sup>st</sup> October 2023 – World Vegetarian Day

Department of Botany HOD Dr.Adiseshu& Zoology HOD Mrs Lakshmi Tulasi celebrated World Vegetarian Day .Students participated in seminar and exhibited vegetable plants.