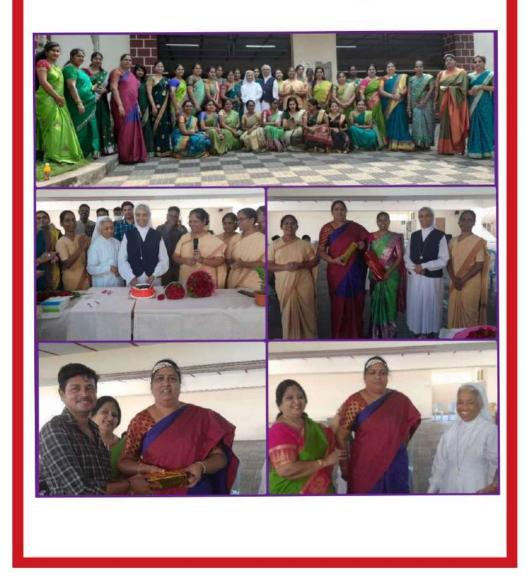

#### 3] 8th March 2023- Women's Day

EPS BhagyaLakshmi , DPO, NSSacted as the guest of honour in Women's day celebrations

## 8th march 2023 WOMEN'S DAY CELEBRATIONS at St.Ann's college

St.Ann's College for Women Malkapuram, Visakhapatnam-1

### 8th March 2023 EPS Bhagya Lakshmi acted as a SPEAKERS in WOMEN'S DAY in CELEBRATIONS at VSP city,conducted by POW

Principal St.Ann's College for Women Malkapuram, Visakhepatnam-1