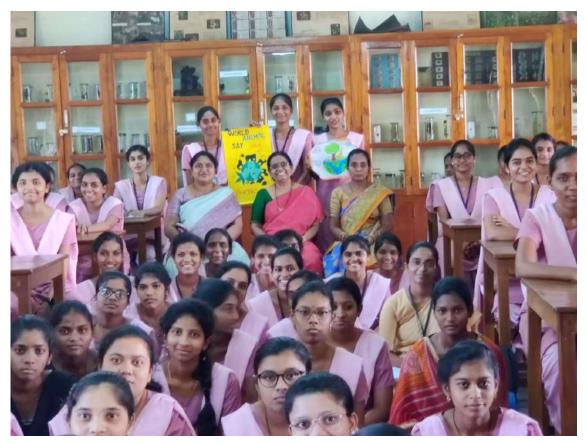

#### 27] 01<sup>st</sup> October 2023 – World Vegetarian Day

Department of Botany HOD Dr.Adiseshu& Zoology HOD Mrs Lakshmi Tulasi celebrated World Vegetarian Day .Students participated in seminar and exhibited vegetable plants.