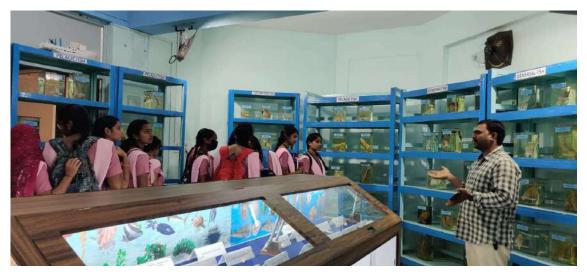

#### 18] 11<sup>th</sup> July 2023 - World Population Day

World Population day is observed in order to raise awareness about the global population issues