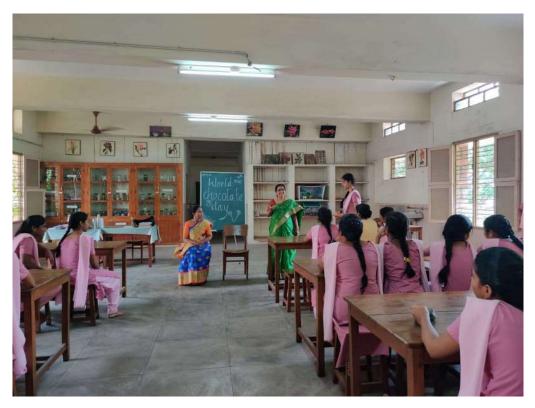

#### 17] 07<sup>th</sup> July 2023 – World Chocolate Day

Department of Botany HOD Dr.Adiseshu & Zoology HOD Mrs Lakshmi Tulasi celebrated World Chocolate day. Students participated in Seminar and also discussed about importance of Chocolates on Health.