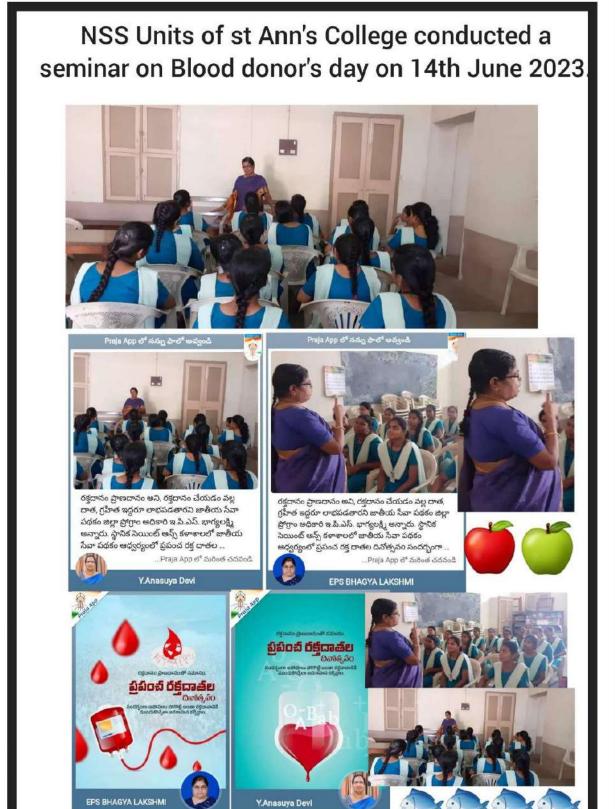

ERSITY



St.Ann's College for Women Malkapuram, Visakhapatnam, 1

## 22nd April 2023 WORLD EARTH DAY celebrations at ANDHRA UNIVERSITY



St.Ann's College for Women Malkapuram, Visakhapatnam-11



St.Ann's College for Women Malkapuram, Visakhapatham-1



St.Ann's College for Womer Malkapuram, Visakhapatnam-1

# World Environment day crlebrations at st.Ann's college on 5th June 2023.



# 

& french "

#### 2] 5<sup>th</sup> June 2023 – World Environment Day

Department of Botany HOD Dr.Adiseshu& Zoology HOD Mrs Lakshmi Tulasi celebrated World Environment day (05<sup>th</sup> Jun 2023) Students visited to Nursery and also actively given Seminar on Environment.





Principal St.Ann's College for Women Malkapuram, Visakhapatnam-11



St.Ann's College for Women Malkapuram, Visakhapatnam-11



rincipal St.Ann's College for Women

#### 2] 14<sup>th</sup> June 2023 – World Blood Donor's Day

Department of Botany HOD Dr.Adiseshu& Zoology HOD Mrs Lakshmi Tulasi celebrated World Blood Donor's day. Students participated in Seminar and Poster presentation.



#### 14] 15<sup>th</sup> June 2023 – World Wind Day

Department of Botany HOD Dr.Adiseshu& Zoology HOD Mrs Lakshmi Tulasi celebrated World Wind day. Students participated in Seminar and Group discussions.



Principal St.Ann's College for Women



St.Ann's College for Women

#### 16] 03<sup>rd</sup> July 2023 – International Plastic Bag Free Day

Department of Botany HOD Dr.Adiseshu& Zoology HOD Mrs Lakshmi Tulasi celebrated International Plastic Bag Free day. Students participated in Seminar and also done an activity to avoid p