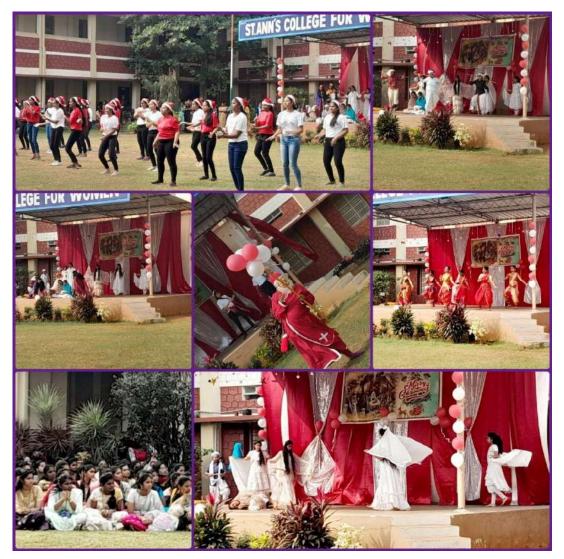

#### 21] 29<sup>th</sup> July 2023 – World Tiger Day

Department of Botany HOD Dr.Adiseshu& Zoology HOD Mrs Lakshmi Tulasi celebrated World Tiger day. Students participated in Drawing & Essay Writing Competitions.