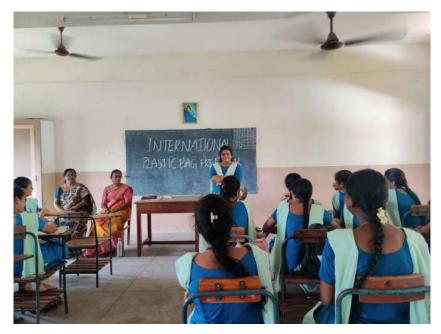

#### 16] 03<sup>rd</sup> July 2023 – International Plastic Bag Free Day

Department of Botany HOD Dr.Adiseshu& Zoology HOD Mrs Lakshmi Tulasi celebrated International Plastic Bag Free day. Students participated in Seminar and also done an activity to avoid plastic in and around college campus.