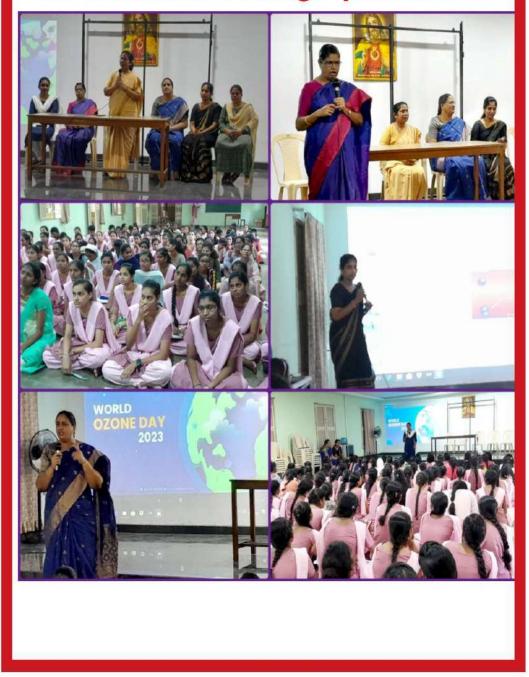

## 16th September 2023 Seminar on OZONE at St.Ann's college premises

& Curry "

16th September 2023 Seminar on OZONE St.Ann's college premise

ຣັດຜູ້ຄື : 01 • ມັດສໍຣີ : 277- • ອນສາດັດ 20 ອາໃໝີ : 2023 • ນີ້ສຳນະ 4 • ລີຍ ຕົກ, 2.00 •

RNI APTEL 2022/82045

S

ఓజోన్ పొరను రక్షించాలి... ఓజోన్ పొరను రక్షించాలని, అందుకుగాను విద్యుత్తు ఉపకరణాల వాడకాన్ని, ప్లాస్టిక్ వాడకాన్ని తగ్గించాలని, మొక్కలను విరివిగా పెంచాలని సయింట్ ఆన్స్ డిగ్రీ కళాశాల ప్రిన్సిపాల్ డాక్టర్ సిస్టర్ ప్రేమకుమారి అన్నారు. స్థానిక సెయింట్ ఆన్స్ డిగ్రీ కళాశాలలో ఓజోన్ దినోత్సవం సందర్భంగా జాతీయ సేవా పథకం మరియు రసాయన శాస్త్ర విభాగం సంయుక్త ఆధ్వర్యంలో సోమవారం నిర్వహించిన సదస్సులో ఆమె ముఖ్య అతిథిగా ప్రసంగిస్తూ - విద్యార్థినులు విద్యార్థి దశ నుండి పర్యాపరణం, మానవ హక్కులు, నీటి వనరుల పొదుపు మొదలైన అంశాలపై అవగాహన పెంచుకోవాలని అన్నారు. సమావేశంలో గౌరవ అతిథిగా పాల్గొన్న జాతీయ సేవా పథకం జిల్లా ప్రోగ్రామ్ అధికారి ఇ.పి.ఎస్. భాగ్యలక్ష్మి మాట్లాడుతూ - ఓజోన్ పారకు రంద్రం ఏర్పడడం వల్ల అతి నీల లోహిత కిరణాలు ప్రత్యక్తంగా భూమిని తాకుతున్నాయని, దీనివల్ల అనేక రకాల ఆరోగ్య సమస్యలు ఏర్పడుతున్నాయని అన్నారు. చర్మవ్యాధులు, క్యాన్ఫర్, శ్వాసకోశ వ్యాధులు, కంటికి సంబంధించిన వ్యాధులు పెరుగుతున్నాయని అన్నారు. అంతే కాక ప్రజల వ్యాధి నిరోధక శక్తి తగ్గుతోందని, దీనివల్ల వారు వివిధ రకాల వ్యాధులతో బాధపడుతున్నారని అన్నారు.

PUBLIC VARTHA TELUGU DIALY

్వర్యంలో షునంగా "ఓజోన్" దినోత్సవం

මිළාරා බත්බමුජ

జాతీయ సేవా పథకం మరియు రసాయన శాస్త్ర విభాగం సంయుక్త

సమావేశంలో ఓజోన్ పొరకు రంద్రం ఏర్పడడం వల్ల వచ్చే సనుస్యలపై జాతీయ సేనా పథకం సినియర్ ప్రోగ్రాం అధికారి వై.అనసూయదేవి, ఓజోన్ పొర ప్రభానం పై ఇంటర్మీడియట్ ప్రోగ్రాం అధికారి ఎన్ ,నదియా ప్రసంగించారు.ఓజోన్ పొర తీరు తెనులపై దానిని కాపాడవలసిన ఆవశ్యకత పై డిగ్రీ ప్రోగ్రాం అధికారి వి. అంజలీదేవి పవర్ పాయింట్ ప్రజెంటేషన్ చేశారు. సమావేశంలో మరొక ఇంటర్మీడియట్ ప్రోగ్రాం అధికారి ఏ. సంధ్యారాణి, రసాయన శాస్త్ర అధ్యాపకురాలు వలిషా మరియు పెద్ద సంఖ్యలో విద్యార్థినులు పాల్గొన్నారు. ఈ సందర్భంగా నిర్వహించిన వ్యాసరచన పోటిలో విజేతలకు ప్రిన్సిపాల్ సర్ధిఫికెట్లను మరియు బహుమతులను అందజేసి ప్రశంసించారు. అంతా ఓజోన్ పొరను కాపాడుతామని ప్రతిజ్ఞ చేశారు.

#### 2] 16<sup>th</sup> September 2023 – World Ozone Day

Department of Botany HOD Dr.Adiseshu& Zoology HOD Mrs Lakshmi Tulasi celebrated World Ozone Day.Students participated in seminar, poster presentation & Essay Writing Competitions.