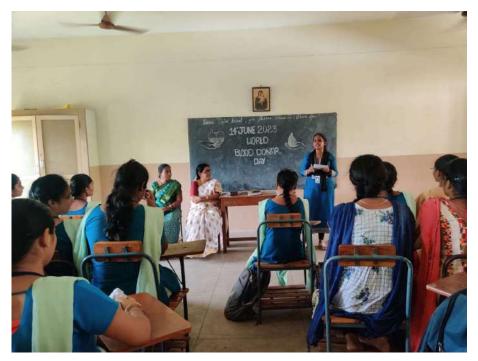

#### 2] 14<sup>th</sup> June 2023 – World Blood Donor's Day

Department of Botany HOD Dr.Adiseshu& Zoology HOD Mrs Lakshmi Tulasi celebrated World Blood Donor's day. Students participated in Seminar and Poster presentation.