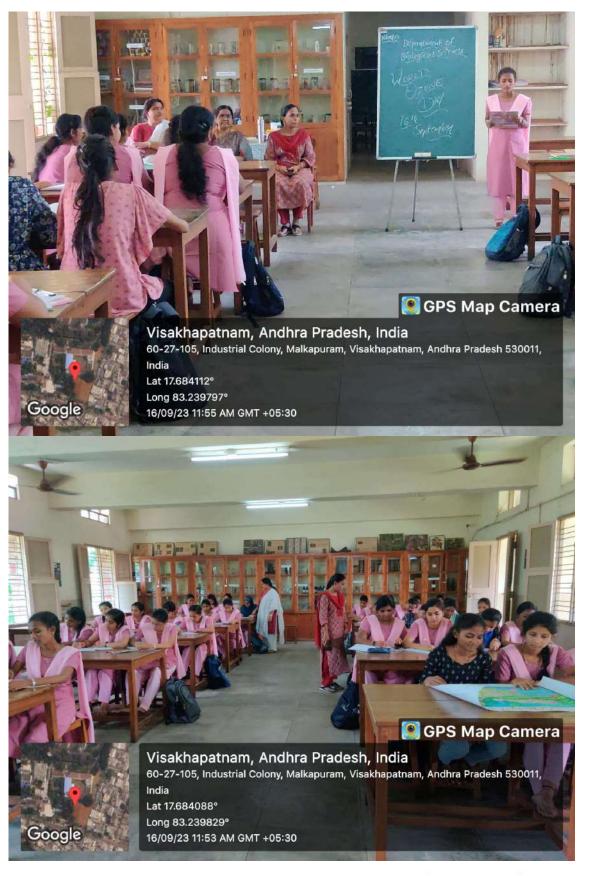

#### 2] 16<sup>th</sup> September 2023 – World Ozone Day

Department of Botany HOD Dr.Adiseshu& Zoology HOD Mrs Lakshmi Tulasi celebrated World Ozone Day.Students participated in seminar, poster presentation & Essay Writing Competitions.