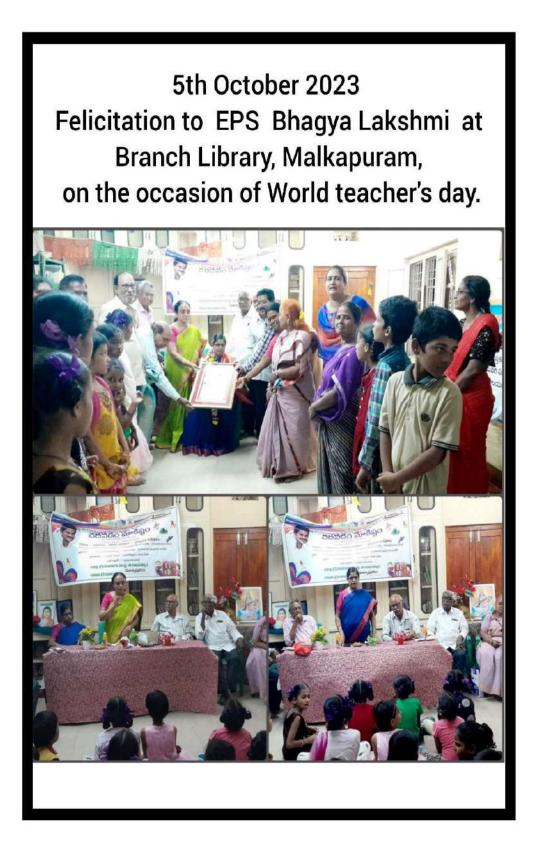

St.Ann's College for Womers Malkapuram, Visakhapatnam-1

St.Ann's College for Women Malkapuram, Visakhapatnam-14 ipa

5th October 2023 Felicitation to EPS Bhagya Lakshmi at Branch Library, Malkapuram, Conthe occasion of World teacher's day.