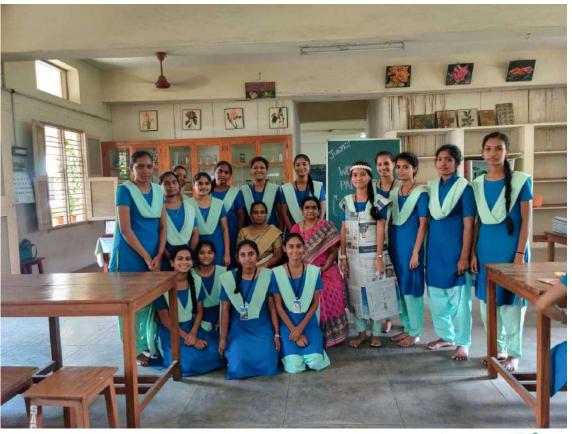

#### 7]23<sup>rd</sup> March 2023 - World Meteorological Day

Department of Botany HOD Dr.Adiseshu& Zoology HOD Mrs Lakshmi Tulasi celebrated World Meteorological day. Students participated in Seminar and Group discussions.