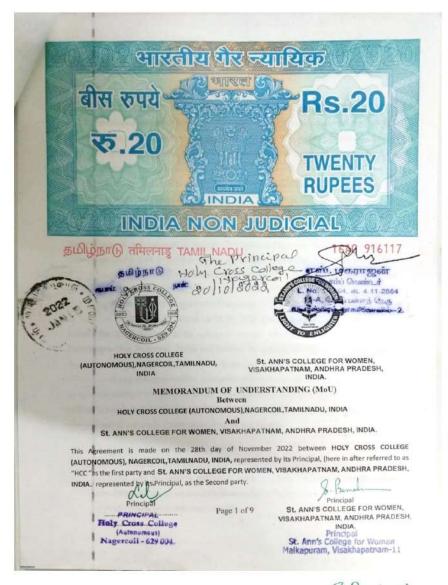

# 1.2.2 NUMBER OF ADD ON CERTIFICATE PROGRAMS OFFERED DURING THE YEAR 2024

- NAME OF THE PROGRAM
- LIST OF STUDENTS WITH SIGNATURES
- SUMMARY REPORT OF EACH COURSE
- MOU'S