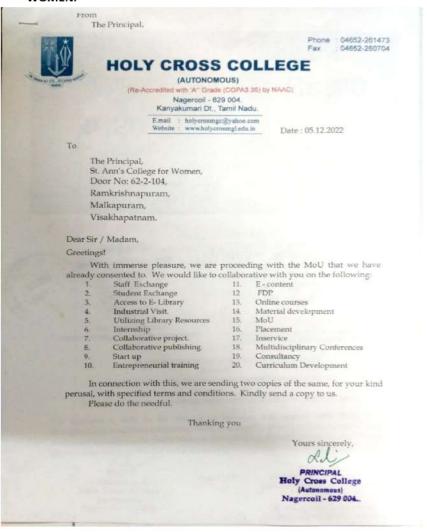

# 1.2.2 NUMBER OF ADD ON CERTIFICATE PROGRAMS OFFERED DURING THE YEAR 2024

- NAME OF THE PROGRAM
- LIST OF STUDENTS WITH SIGNATURES
- SUMMARY REPORT OF EACH COURSE
- MOU'S