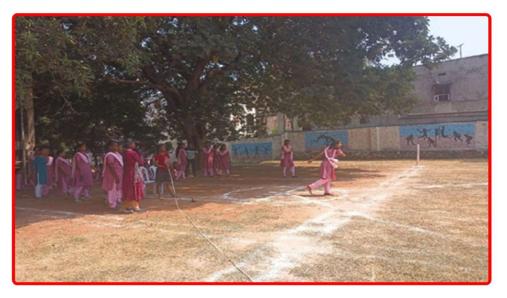

#### 4.1.2 Physical Facilities for cultural activities









Principal omen



Wamen tnam-11





29/10/24 09:48 AM GMT +05:30

Google

omen

### St. Ann's College for women





### **Sports & Games**

#### GROUND





Principal College for Women

### Shot put



### Tennikoit





### **Throw Ball**



### **Volley Ball**



omen

#### kho -kho



### Athletics



Women

#### **Document no.03 YOGA ACTIVITIES**











Women



Principal St. Ann's College for Women

**Document no : 2 : List of GYM Equipment's** 

#### **ST.ANN'S COLLEGE FOR WOMEN**

MALKAPURAM, VISAKHAPATNAM-530011

List of GYM Equipments

- 1. 5 in 1 Manual Treadmill
- 2. Treadmill
- 3. Indoor Cycles Exercise Bike
- 4. Stomach exerciser abs workout
- 5. Multifunctional Bench Press
- 6. Push up stand
- 7. Dumbels (5kg) 2 sets
- 8. Skipping ropes

St.Ann's College for Women Malkapuram, Visakhapatnam 1 rincipal

1 no

1 no

2 no

1 no

1 no

1 no

5 no



#### St.Ann's College for Women Malkapuram, Visakhaptnam

| 5.No. | Description of the Article | Purchased Quantity | Last Ye