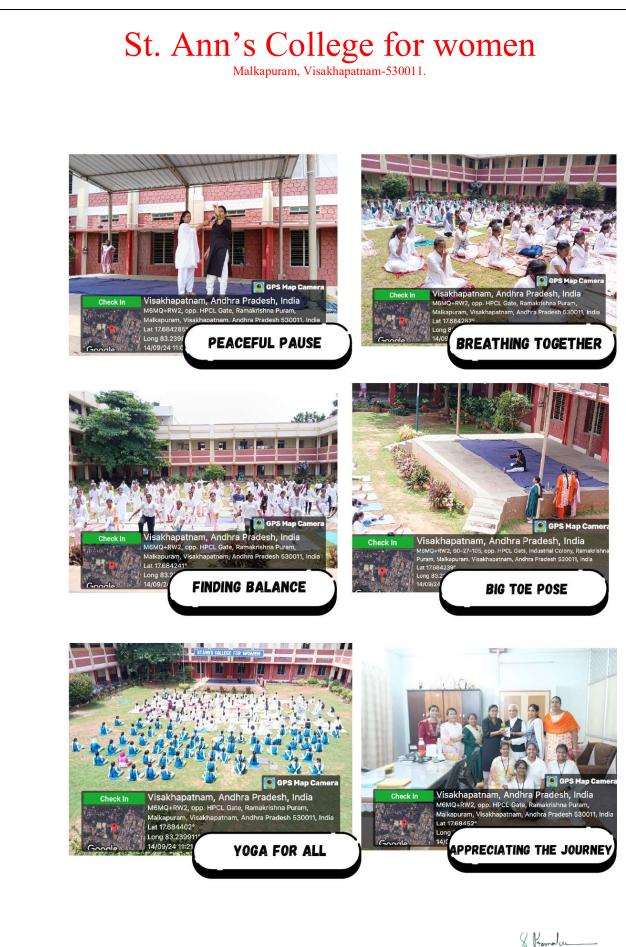

#### **Document no.03 YOGA ACTIVITIES**

Women

Principal St. Ann's College for Women

**Document no : 2 : List of GYM Equipment's** 