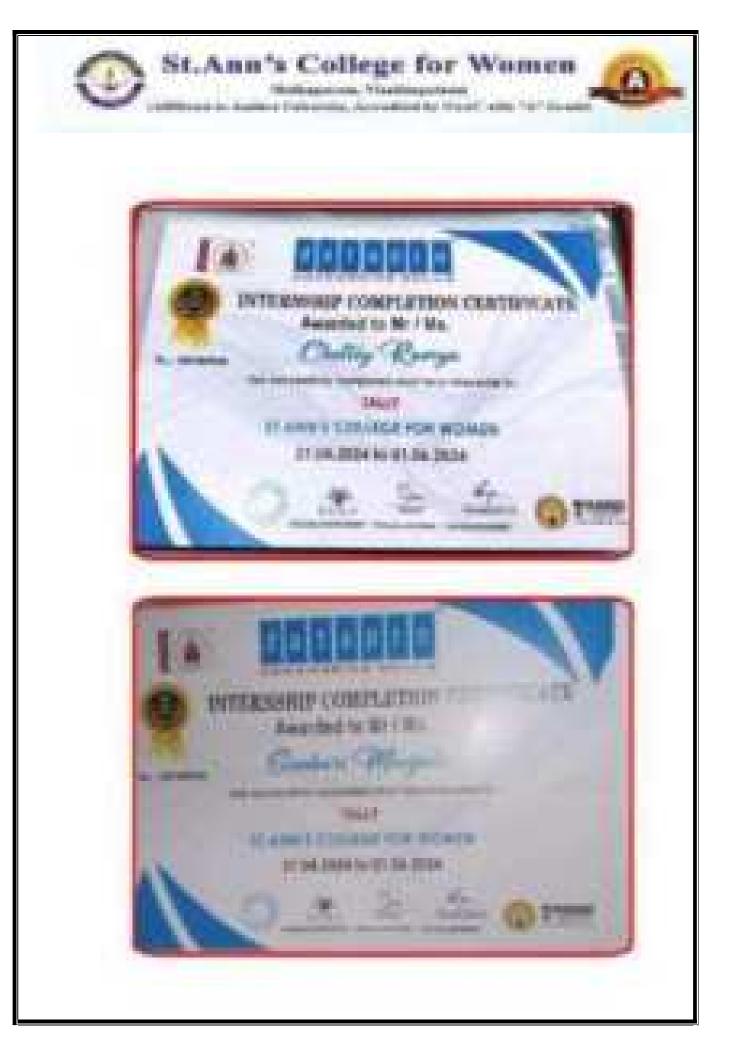

7. Internship on Cyber Security from IBACO Services:

8. Internship on Phytochemical Analysis from Andhra University:

9. Internship on Weed Estimation in 5 Selected Vegetable Crops from Andhra University:

10. Internship on Ethnomedical Investigation from Andhra University:

11. Internship on Training on Analytical Techniques from PharmaZell:

12. Internship on Training on Analytical Techniques from AUROBINDO PHARMA LIMITED: