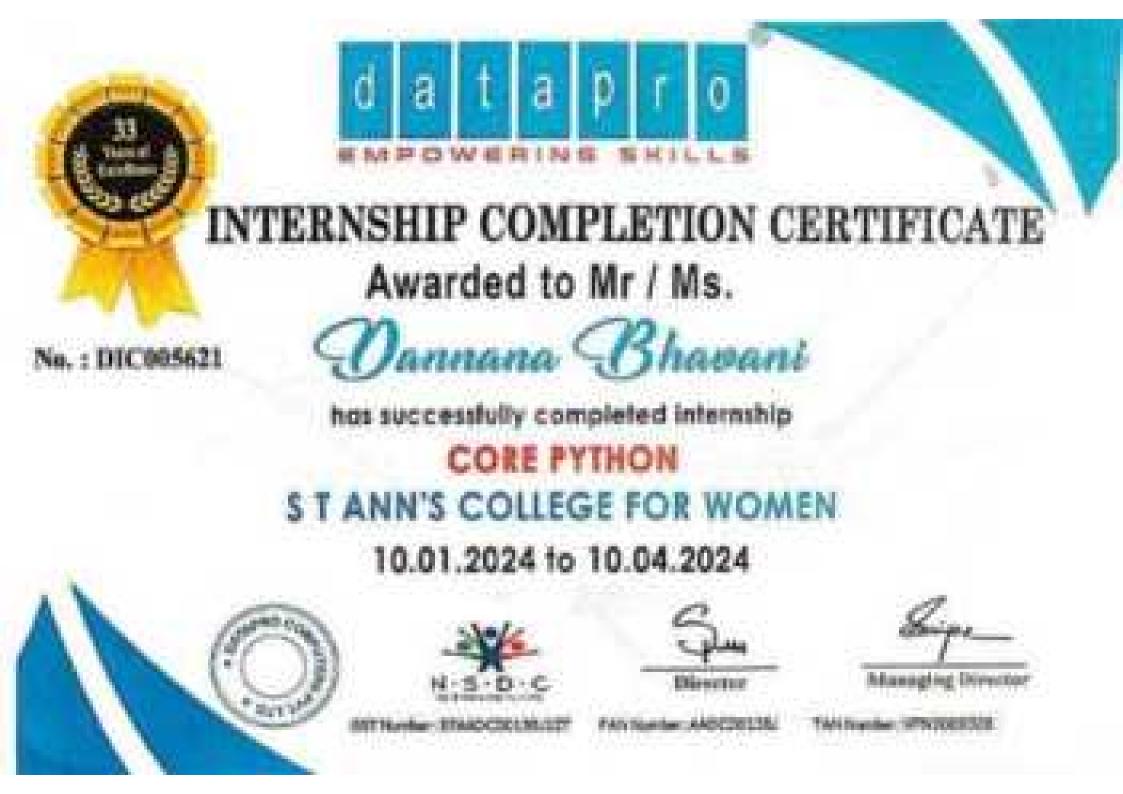

#### 28. Internship On JAVA from DATA PRO:

29. Internship On Clinical Laboratory Diagnosis from Q PATH LAB:

| 1000 (100 (100 (100 |      | <br>- |   |  |
|---------------------|------|-------|---|--|
|                     |      | 10100 | 1 |  |
| Rent                | (C)) |       |   |  |
|                     |      |       |   |  |