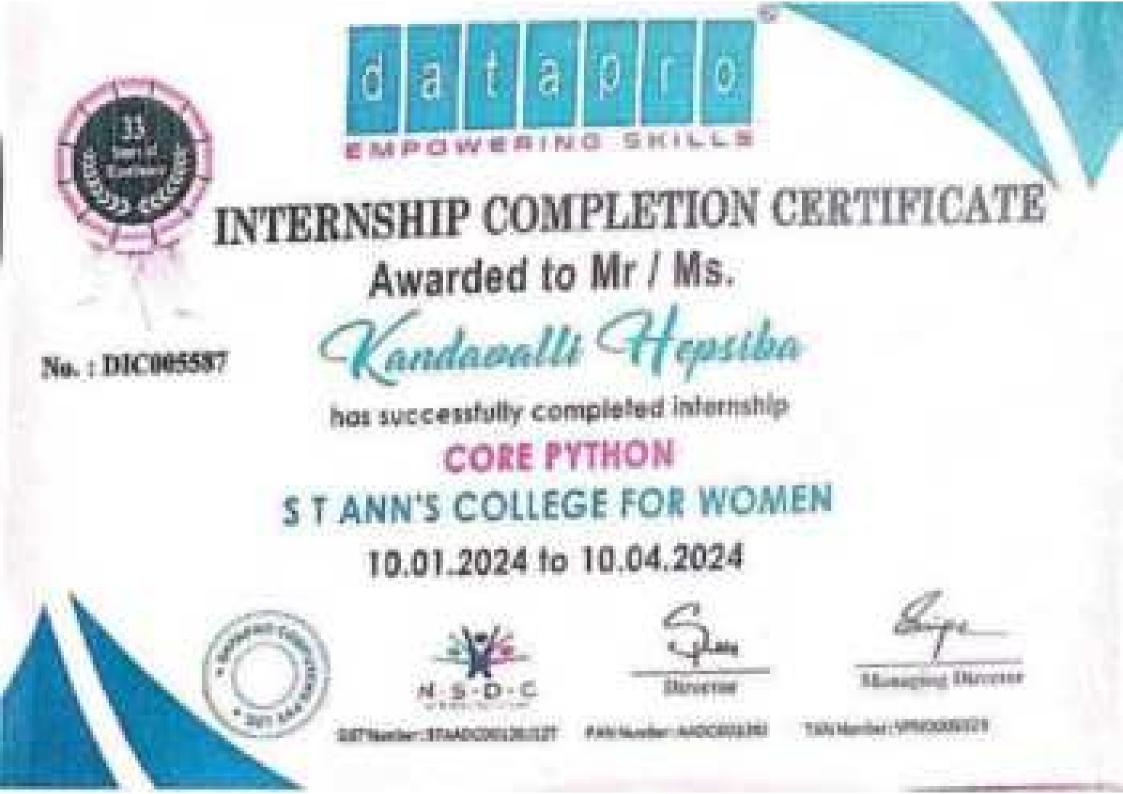

#### 28. Internship On JAVA from DATA PRO:

29. Internship On Clinical Laboratory Diagnosis from Q PATH LAB:

| 1000 (100 (100 (100 |      | <br>- |   |  |
|---------------------|------|-------|---|--|
|                     |      | 10100 | 1 |  |
| Rent                | (C)) |       |   |  |
|                     |      |       |   |  |