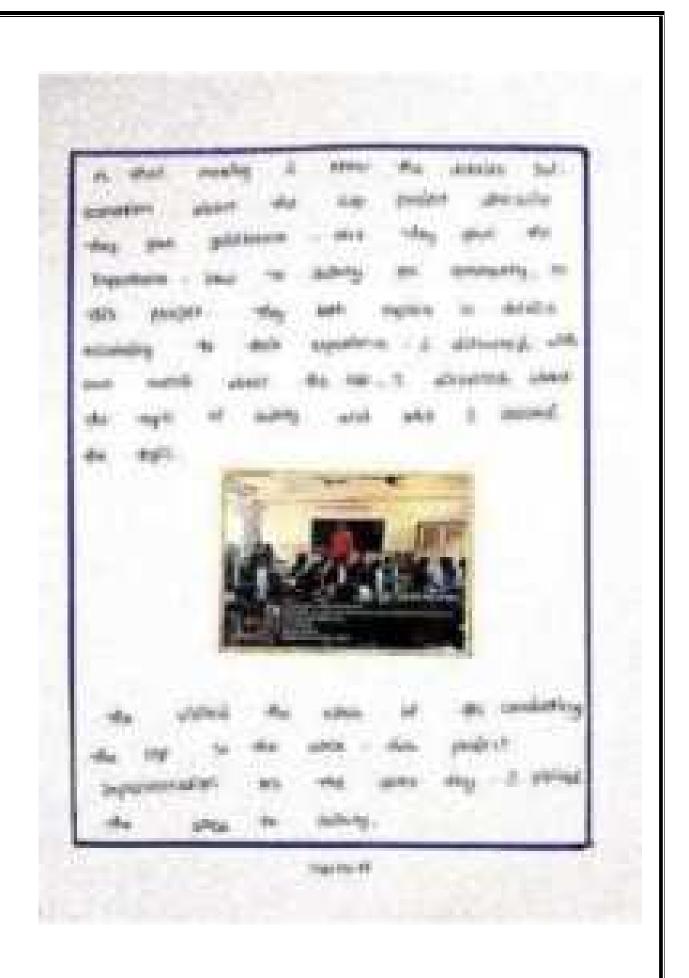

#### ACCADEMIC COUNCIL MINUTES-2024

Date: /4/24

Venue : Assembly Hall (St.Anns college for women, Malkapuram) visakhapatnam

Time :1.30 p.m

Agenda :

- •Regarding Autonomous
- •Internship & Exams
- •2<sup>nd</sup> Mid Exam
- •FDP
- Practical Exams
- •New Academic Year Commencement.
- •Document Maintenance
- •Admissions-Action Plan
- •Add-on Courses
- Mobile Access for Students
  - Dr. Sr Prema preceded the meeting with a Prayer
  - Sr. Appreciated faculties for their hard work behind the acceptance of NAAC (3<sup>rd</sup> Cycle)
  - Sister stressed Miss Valisha's Supporting in NAAC updation

- She acknowledged Mrs Lalitha and Dr. G. Adiseshu madams for smooth conducting of exam.
- All the documents were successfully Submitted for Autonomous status and waiting for the results
- 3<sup>rd</sup> Year students internship will be planned and followed by madam Anasuya.
- 2<sup>nd</sup> semester community service project,4<sup>th</sup> semester skill development internship should be Mr. Murali .
- staff document meticulously should be maintained and should be monitor by Mr. Jayasree in the first week of every month.
- Appreciated the initiation of admission committee for advertising video, broachers and placement of boards at the entrance.
- 1<sup>st</sup> Degree Classes will commence from last week of july
- Mid 2 Exams Timetable was announced i.e; 25<sup>th</sup>May to 31<sup>st</sup> May