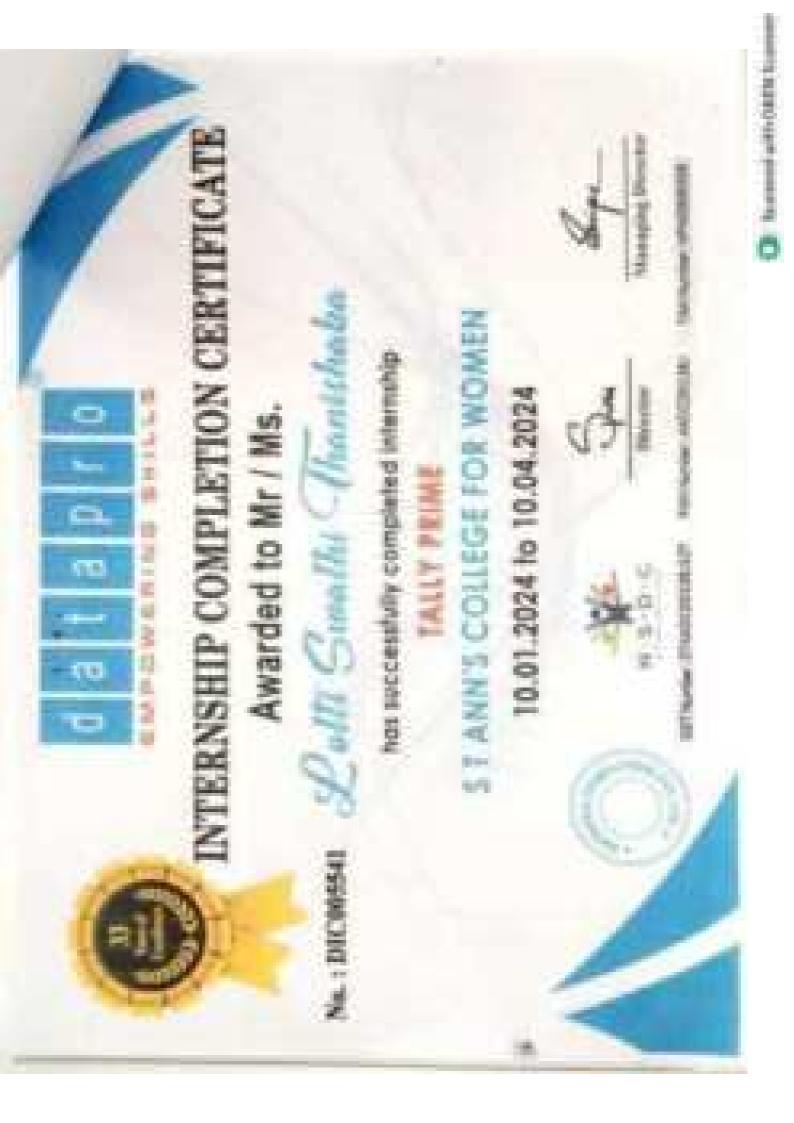

#### 28. Internship On JAVA from DATA PRO:

29. Internship On Clinical Laboratory Diagnosis from Q PATH LAB:

| 1000 (100 (100 (100 |      | <br>- |   |  |
|---------------------|------|-------|---|--|
|                     |      | 10100 | 1 |  |
| Rent                | (C)) |       |   |  |
|                     |      |       |   |  |